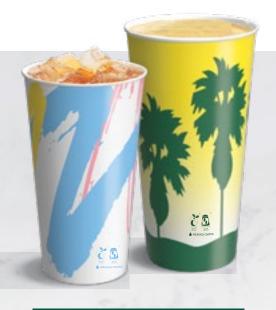

## PAPER COLD CUPS

## THE GOOD CUP

The Good Cup is a unique, patented paper cup with integrated top flap that easily folds and locks into place eliminating lids altogether. The lid features a unique spout design that can accommodate a straw if required. Reduce waste, storage and spend with this all-in-one cold drink solution.