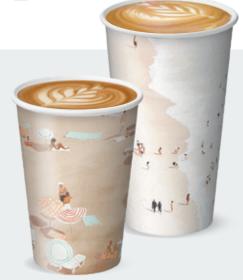

#### The Urban Road beach collection

This seasonal set of creative designs offers a laid-back and trendy vibe for your customers. The collection features both single and double wall 8, 12 and 16 oz cups that suit our 86mm Ø sugarcane combo lids as well as a 4 oz cup and 62mm Ø sugarcane lid option. With 9 different prints, we have mixed it up in each sleeve!

These certified compostable cups are locally made, from sustainably sourced aqueous coated board, making them a sustainable and compliant choice but with all the great features you love.