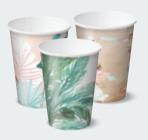

#### The Urban Road beach collection

This seasonal set of creative designs offers a laid-back and trendy vibe for your customers. The collection features both single and double wall 8, 12 and 16 oz cups that suit our 86mm Ø sugarcane combo lids as well as a 4 oz cup and 62mm Ø sugarcane lid option. With 9 different prints, we have mixed it up in each sleeve!

These certified compostable cups are locally made, from sustainably sourced aqueous coated board, making them a sustainable and compliant choice but with all the great features you love.