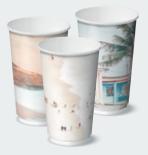

#### The Urban Road beach collection

This seasonal set of creative designs offers a laid-back and trendy vibe for your customers. The collection features both single and double wall 8, 12 and 16 oz cups that suit our 86mm Ø sugarcane combo lids as well as a 4 oz cup and 62mm Ø sugarcane lid option. With 9 different prints, we have mixed it up in each sleeve!

These certified compostable cups are locally made, from sustainably sourced aqueous coated board, making them a sustainable and compliant choice but with all the great features you love.