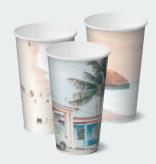

#### The Urban Road beach collection

This seasonal set of creative designs offers a laid-back and trendy vibe for your customers. The collection features both single and double wall 8, 12 and 16 oz cups that suit our 86mm Ø sugarcane combo lids as well as a 4 oz cup and 62mm Ø sugarcane lid option. With 9 different prints, we have mixed it up in each sleeve!

These certified compostable cups are locally made, from sustainably sourced aqueous coated board, making them a sustainable and compliant choice but with all the great features you love.