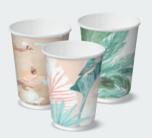

#### The Urban Road beach collection

This seasonal set of creative designs offers a laid-back and trendy vibe for your customers. The collection features both single and double wall 8, 12 and 16 oz cups that suit our 86mm Ø sugarcane combo lids as well as a 4 oz cup and 62mm Ø sugarcane lid option. With 9 different prints, we have mixed it up in each sleeve!

These certified compostable cups are locally made, from sustainably sourced aqueous coated board, making them a sustainable and compliant choice but with all the great features you love.