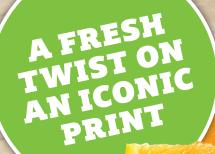

## SIP SUSTAINABLY THIS SUMMER

The Good Cup is a unique, patented paper cup with integrated top flap that easily folds and locks into place eliminating lids altogether. The lid features a unique spout design that can accommodate a straw if required. Reduce waste, storage and spend with this all-in-one cold drink solution. The palm tree print is based on the iconic Castaway® Daintree® milkshake cup for a fresh twist on a classic summer sip!