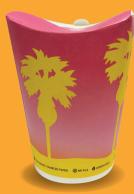

## SIP SUSTAINABLY THIS SUMMER

The Good Cup is a unique, patented paper cup with integrated top flap that easily folds and locks into place eliminating lids altogether. The lid features a unique spout design that can accommodate a straw if required. Reduce waste, storage and spend with this all-in-one cold drink solution. The palm tree print is based on the iconic Castaway® Daintree® milkshake cup for a fresh twist on a classic summer sip!

RECYCLABLE (WHERE FACILITI EXIST)

GREAT DRINKIN

PRINTED WITH

SUSTAINABLY

BRANDBUILDERS®

COMMERCIALLY

castaway.com.au

**GOODBYE LIDS, STRAWS & WASTE..** SAY HELLO TO THE GOOD CUP