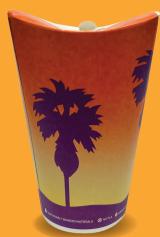

## SIP SUSTAINABLY THIS SUMMER

The Good Cup is a unique, patented paper cup with integrated top flap that easily folds and locks into place eliminating lids altogether. The lid features a unique spout design that can accommodate a straw if required. Reduce waste, storage and spend with this all-in-one cold drink solution. The palm tree print is based on the iconic Castaway® Daintree® milkshake cup for a fresh twist on a classic summer sip!

RECYCLABLE (WHERE FACILITI EXIST)

GREAT DRINKIN

PRINTED WITH

SUSTAINABLY

BRANDBUILDERS®

COMMERCIALLY

castaway.com.au

**GOODBYE LIDS, STRAWS & WASTE..** SAY HELLO TO THE GOOD CUP