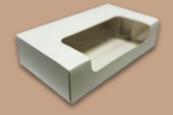

### BAKERY RANGE.

RETAIL BAKERIES SUPERMARKETS **PATISSERIES CATERERS** 













Our new paper bakery boxes have a BOPP window that will allow you to show off your cakes, pastries, croissants, pies, donuts and other premium bakery items. Made in Brisbane from sustainably sourced paper, the unique grease barrier coating makes this range suitable for baked goods and easy to recycle\*.

GREAT FOR: Premium baked goods eg pastries, cakes, pies, donuts



# LARGE WINDOW PASTRY BOX

CA-WPBL-WHT White 210 x 152 x 66 mm 150 / carton



# **SMALL WINDOW PASTRY BOX**

CA-WPBS-WHT White 222 x 127 x 55 mm 150 / carton



# WINDOW DONUT BOX

CA-DNB-WHT White 189 x 190 x 55 mm 150 / carton



castaway.com.au

\*Separate window film from container to recycle