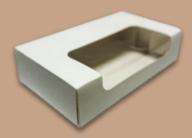

### BAKERY RANGE.

RETAIL BAKERIES SUPERMARKETS **PATISSERIES CATERERS** 













Our new paper bakery boxes have a BOPP window that will allow you to show off your cakes, pastries, croissants, pies, donuts and other premium bakery items. Made in Brisbane from sustainably sourced paper, the unique grease barrier coating makes this range suitable for baked goods and easy to recycle\*.

GREAT FOR: Premium baked goods eg pastries, cakes, pies, donuts



# LARGE WINDOW PASTRY BOX

CA-WPBL-WHT White 210 x 152 x 66 mm 150 / carton



# **SMALL WINDOW PASTRY BOX**

CA-WPBS-WHT White 222 x 127 x 55 mm 150 / carton



# WINDOW DONUT BOX

CA-DNB-WHT White 189 x 190 x 55 mm 150 / carton



castaway.com.au

\*Separate window film from container to recycle