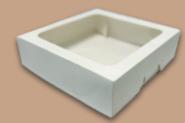

# WINDOW DONUT BOX

CA-DNB-WHT White 189 x 190 x 55 mm 150 / carton

castaway.com.au

\*Separate window film from container to recycle