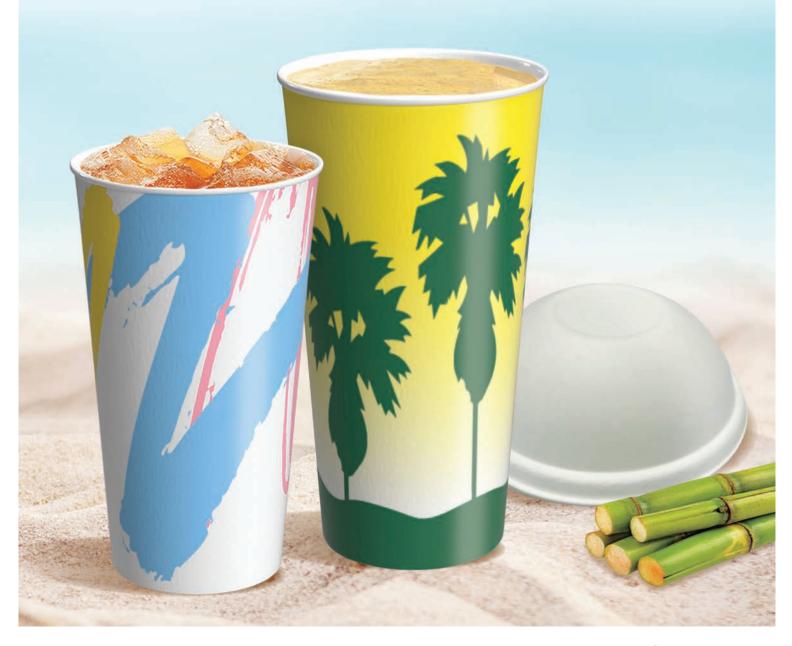

Perfect for smoothies, slushies, juices, milkshakes and cold brews. Available in sizes ranging from 16 to 24 oz and with a fresh take on two of our most iconic designs, Daintree and Carnivale, we've got cold beverages covered.

### DAINTREE & CARNIVALE

Pairing these certified compostable cups with home compostable, PFAS free sugarcane lids provides an entirely home compostable solution that will break down in home compost with other organic materials, like food waste.

#### **DAINTREE**

**CA-TS16D** 16 oz / 448 ml 50 / sleeve 1000 / carton

**CA-MS22D** 22 oz / 625 ml 25 / sleeve 500 / carton

**CA-MS24DT** 24 oz / 800 ml 25 / sleeve 500 / carton

#### **CARNIVALE**

**CA-TS16C** 16 oz / 488 ml 50 / sleeve 1000 / carton

CA-MS22C 22 oz / 625 ml 25 / sleeve 500 / carton

**CA-MS24CV** 24 oz / 800 ml 25 / sleeve 500 / carton