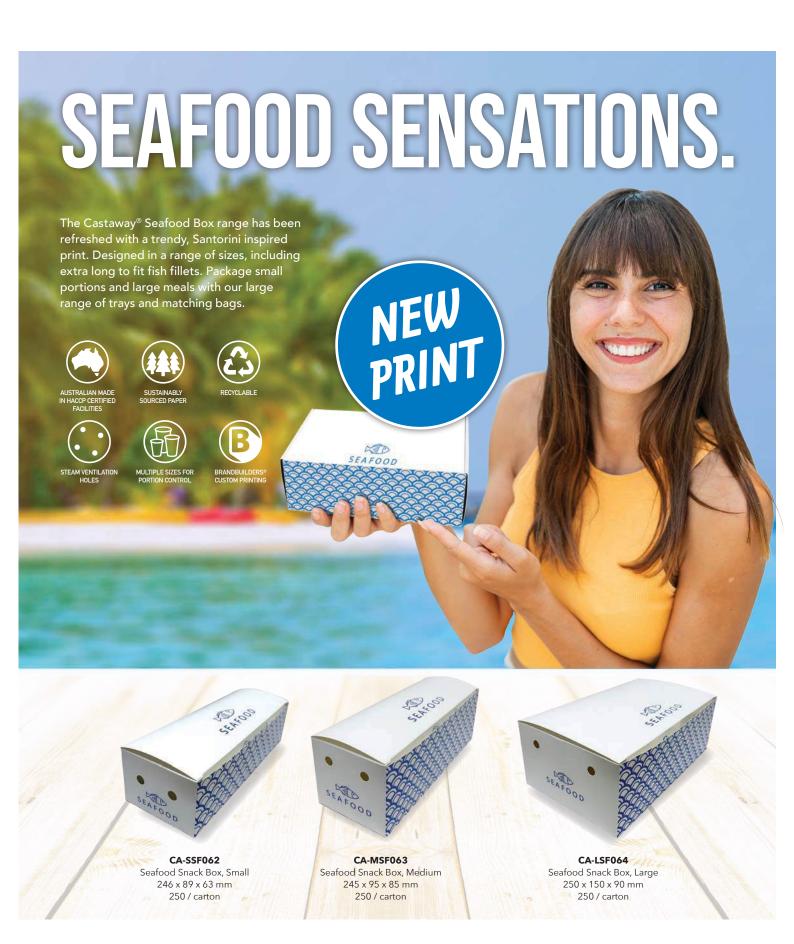

# SEAFOOD

# STILL HUNGRY?





**CA-CBLX068-W**Large Chip Box
104 x 157 x 151 mm
250 / carton



CA-SSBX052-W Small Snack Box, tapered 172 x 104 x 55 mm 250 / carton



CA-MSBX053-W Medium Snack Box, tapered 172 x 104 x 67 mm 250 / carton



CA-LSBX054-W Large Snack Box, tapered 190 x 114 x 67 mm 250 / carton



CA-TR2-BRN

Small Paper Food Tray #2
Brown kraft
Top: 140 x 105 x 40 mm
Base: 110 x 75 x 40 mm
125 / sleeve
500 / carton
Fits into paper bag:
CA-BF01



CA-TR3-BRN

Medium Paper Food Tray #3
Brown kraft
Top: 180 x 130 x 55 mm
Base: 140 x 85 x 55 mm
125 / sleeve
500 / carton
Fits into paper bag:
PB-BF03



#### CA-TR4-BRN

Large Paper Food Tray #4
Brown kraft
Top: 220 x 155 x 55 mm
Base: 170 x 95 x 55 mm
100 / sleeve
400 / carton
Fits into paper bag:
CA-BF04



# CA-TR5-BRN

Ex