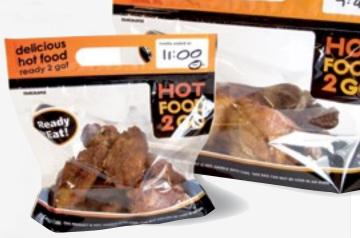

## **DELI BAGS**

Castaway® Hot Food 2 Go Deli Bags are a popular choice for pre-cooked takeaway foods from chicken wings to a full size BBQ chicken. The large viewing window allows for excellent product presentation, and ventilation holes keep food fresh.

**CA-HBSML-HF2G** Resealable Plastic Small Deli Bags 224 x 232 x 100 mm 500 / carton

**CA-HBLGE-HF2G**Resealable Plastic
Large Deli Bags
340 x 260 x 140 mm
500 / carton

delicious hot

d ready 2 gol

PRF0201