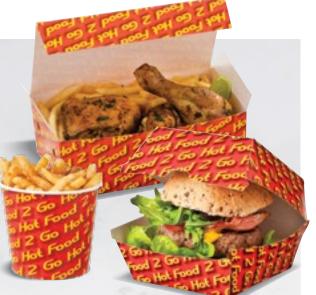

# HOT FOOD 2 GO®

As part of our commitment to a circular economy, we are thrilled to unveil a NEW and improved version of the Hot Food 2 Go range. Made from sustainably sourced paper, these recyclable boxes and compostable chip cups are perfect for a variety of snacks and meals.

This iconic range is perfect for snacks and food on the go like burgers, chicken, fish & chips, combo meals and sides like onion rings, wedges, or chips.