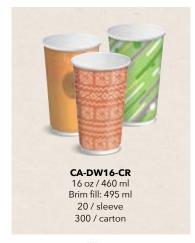

## DOUBLE WALL CUPS

## CUP SIZING

| Lid system        | Small | Classic 🗳 | Classic 🗳 | Combo    | Classic 🗳 | Combo    | Classic 🗳 | Combo    |
|-------------------|-------|-----------|-----------|----------|-----------|----------|-----------|----------|
| Size (oz)         | 4     | 6         | 8         | 8        | 12        | 12       | 16        | 16       |
| Brim fill (ml)    | 118ml | 235ml     | 285ml     | 300ml    | 435ml     | 390ml    | 510ml     | 495ml    |
| TCID* Single Wall | 1     | 1         | 1         | ×        | 1         | ×        | 1         | ×        |
| TCID* Double Wall | ×     | ×         | 1         | ×        | <b>√</b>  | ×        | 1         | ×        |
| Double Wall       | X     | ×         | ×         | /        | ×         | 1        | ×         | /        |
| Single Wall       | /     | 1         | 1         | <b>/</b> | 1         | <b>/</b> | 1         | <b>/</b> |
| Dimple            | ×     | ×         | X         | 1        | X         | /        | X         | /        |