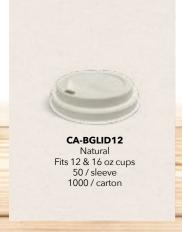

Our Eco-Smart® Combo lids offer a secure fit around the cup for a safe and leak-free experience. The ergonomic design of the sipper creates a comfortable drinking experience.

Fits all Combo Cups: 8,12 & 16 oz