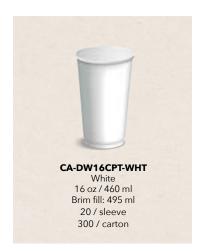

## DOUBLE UPS

Castaway® Double Wall Combo cups are the ultimate solution for protecting hands from hot coffee or tea. The insulating air pocket between two layers minimises heat transfer, making it suitable for any type of beverage including hot teas without the need to double cup.