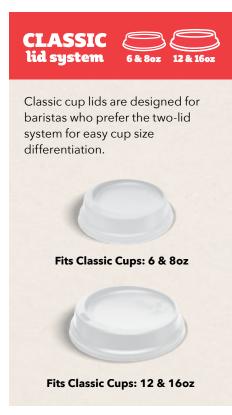

| ×               | ×                   | ×                    | 1                            | ×                        |
| Combo<br>Single Wall   | Low              | ×                  | 1           | 1                 | ×               | ×                   | ×                    | 1                            | ×                        |
| Dimple<br>Textured     | Medium           | ×                  | 1           | ×                 | ×               | 1                   | ×                    | 1                            | ×                        |





Our Eco-Smart® Combo lids offer a secure fit around the cup for a safe and leak-free experience. The ergonomic design of the sipper creates a comfortable drinking experience.



Fits all Combo Cups: 8,12 & 16 oz





<sup>\*</sup> THIS CUP IS DIFFERENT



We are proud to be working towards APCO and PAC.NZ 2025 packaging targets. We are on a journey to make the most sustainable and environmentally friendly products in the market.

We have developed an aqueous coated cup – making it easier to recover valuable resources that might otherwise end up in landfill.

Manufactured in Australia in HACCP certified facilities, our new 'This Cup is Different' cups offer an environmentally friendly viable alternative to conventional coffee cups. By applying the unique water-based coating to natural carton, these cups can be easily recycled, without the need for designated plastic removal systems.

Castaway 'This Cup is Different' cups offer a more sustainable alternative to standard coffee cups, and are part of o