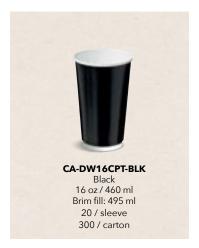

## DOUBLE UPS

Castaway® Double Wall Combo cups are the ultimate solution for protecting hands from hot coffee or tea. The insulating air pocket between two layers minimises heat transfer, making it suitable for any type of beverage including hot teas without the need to double cup.