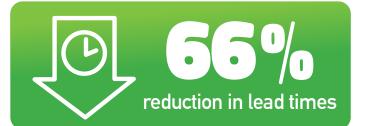

### **Custom Printed Coffee Cups**

Our entire range of coffee cups can be custom printed with your brand or imagery. You can start with a short minimum order quantity of 24,000 coffee cups for a short print that will get you in the hands of your customers in 6 weeks only.