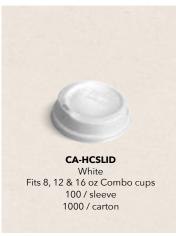

Our Eco-Smart® Combo lids offer a secure fit around the cup for a safe and leak-free experience. The ergonomic design of the sipper creates a comfortable drinking experience.

Fits all Combo Cups: 8,12 & 16 oz