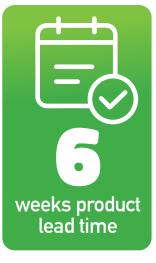

### **Custom Printed Coffee Cups**

Our entire range of coffee cups can be custom printed with your brand or imagery. You can start with a short minimum order quantity of 24,000 coffee cups for a short print that will get you in the hands of your customers in 6 weeks only.