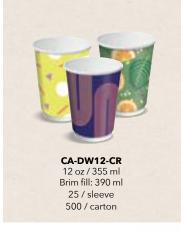

## DOUBLE WALL CUPS

## CUP SIZING

| Lid system        | Small | Classic 🗳 | Classic 🗳 | Combo    | Classic 🗳 | Combo    | Classic 🗳 | Combo    |
|-------------------|-------|-----------|-----------|----------|-----------|----------|-----------|----------|
| Size (oz)         | 4     | 6         | 8         | 8        | 12        | 12       | 16        | 16       |
| Brim fill (ml)    | 118ml | 235ml     | 285ml     | 300ml    | 435ml     | 390ml    | 510ml     | 495ml    |
| TCID* Single Wall | 1     | 1         | 1         | ×        | 1         | ×        | 1         | ×        |
| TCID* Double Wall | ×     | ×         | 1         | ×        | <b>√</b>  | ×        | 1         | ×        |
| Double Wall       | X     | ×         | ×         | /        | ×         | 1        | ×         | /        |
| Single Wall       | /     | 1         | 1         | <b>/</b> | 1         | <b>/</b> | 1         | <b>/</b> |
| Dimple            | ×     | ×         | X         | 1        | X         | /        | X         | /        |