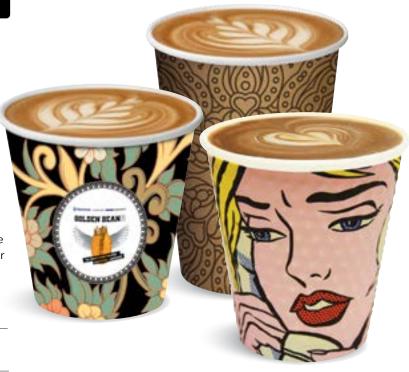

### BrandBuilders Custom Printing

Our entire range of coffee cups can be custom printed with your brand or imagery. Turn to page 15 to read more about the steps to build your brand.

### **Custom Printed Coffee Cups**

Our entire range of coffee cups can be custom printed with your brand or imagery. You can start with a short minimum order quantity of 24,000 coffee cups for a short print that will get you in the hands of your customers in 6 weeks only.

AUSTRALIAN MADE IN HACCP CERTIFIED FACILITIES

SUSTAINABLY SOURCED PAPER

RECYCLABLE WHERE FACILITIES EXIST

PRINTED WITH WATER BASED INKS

BRANDBUILDERS®

CUSTOM PRINTS

Custom-printed coffee cups are an effective way to promote your business and stand out from the crowd - transform your coffee cups into miniature billboards.