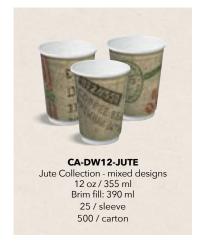

# Creative DOUBLE WALL CUPS

Introducing our Creative Collection - all the great features of the standard Double Wall Combo Cups range but with a splash of colour. We've mixed it up with different designs in each sleeve to keep it interesting. Your coffees are about to get more colourful!