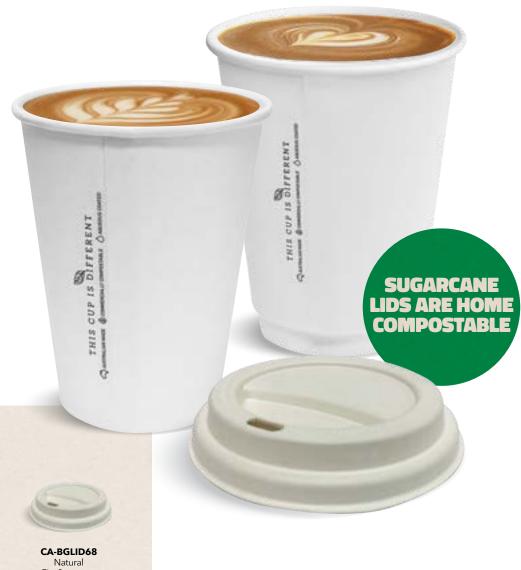

We have developed an aqueous coated cup – making it easier to recover valuable resources that might otherwise end up in landfill.

Manufactured in Australia in HACCP certified facilities, our new 'This Cup is Different' cups offer an environmentally friendly viable alternative to conventional coffee cups. By applying the unique water-based coating to natural carton, these cups can be easily recycled, without the need for designated plastic removal systems.

Castaway 'This Cup is Different' cups offer a more sustainable alternative to standard coffee cups, and are part of our ongoing commitment to provide sustainable and innovative packaging solutions for our customers.

### Recyclable

By applying a unique water-based dispersion coating to natural carton board, this cup can be recycled, where facilities exist.

## Commercially compostable according to EN 13432\*

Castaway 'This Cup is Different' cups can be commercially composted and will disintegrate in 180 days under commercial composting conditions.

\* THE AQUEOUS WATER-BASED LINING IS CERTIFIED TO EUROPEAN INDUSTRIAL COMPOSTABLE (EN13432) STANDARDS. \*\* (AU PENDING) PENDING TO AUSTRALIAN (AS4736) STANDARDS.