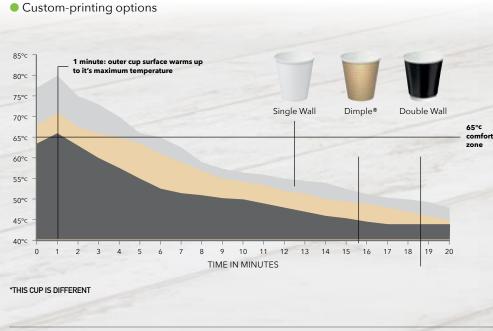

### Compare features and benefits

There are many things to consider when choosing which type of coffee cup to serve your brew in such as:

Serving temperatures

Which size you want to offer

Insulating properties

Recyclability / Compostability

Surface texture and feel

Environmental features

Castaway Paper Coffee Cups

### Compare features & benefits

The comparative material, lining, finish and lifecycle inventory below shows our cups end of life options.

| Cup range              | evel             | Cup lining         |             |                   | Finish          |                     | Recyclability        |                              | ally<br>Se               |
|------------------------|------------------|--------------------|-------------|-------------------|-----------------|---------------------|----------------------|------------------------------|--------------------------|
|                        | Insulation level | Aqueous<br>coating | P.E. lining | Matte<br>uncoated | Smooth<br>gloss | Textured<br>surface | Easily<br>recyclable | Where<br>facilities<br>exist | Commercially compostable |
| TCID*<br>Single Wall   | Low              | 1                  | ×           | 1                 | ×               | ×                   | ×                    | /                            | <b>✓</b>                 |
| TCID*<br>Double Wall   | High             | /                  | ×           | 1                 | ×               | ×                   | ×                    | 1                            | /                        |
| Combo<br>Double Wall   | High             | ×                  | /           | ×                 | 1               | ×                   | ×                    | 1                            | ×                        |
| Classic<br>Single Wall | Low              | ×                  | 1           | 1                 | ×               | ×                   | ×                    | 1                            | ×                        |
| Combo<br>Single Wall   | Low              | ×                  | 1           | 1                 | ×               | ×                   | ×                    | 1                            | ×                        |
| Dimple<br>Textured     | Medium           | ×                  | 1           | ×                 | ×               | 1                   | ×                    | 1                            | ×                        |