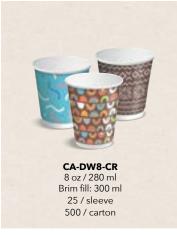

## DOUBLE WALL CUPS

## CUP SIZING

| Lid system        | Small | Classic 🗳 | Classic 🗳 | Combo    | Classic 🗳 | Combo    | Classic 🗳 | Combo    |
|-------------------|-------|-----------|-----------|----------|-----------|----------|-----------|----------|
| Size (oz)         | 4     | 6         | 8         | 8        | 12        | 12       | 16        | 16       |
| Brim fill (ml)    | 118ml | 235ml     | 285ml     | 300ml    | 435ml     | 390ml    | 510ml     | 495ml    |
| TCID* Single Wall | 1     | 1         | 1         | ×        | 1         | ×        | 1         | ×        |
| TCID* Double Wall | ×     | ×         | 1         | ×        | <b>√</b>  | ×        | 1         | ×        |
| Double Wall       | X     | ×         | ×         | /        | ×         | 1        | ×         | /        |
| Single Wall       | /     | 1         | 1         | <b>/</b> | 1         | <b>/</b> | 1         | <b>/</b> |
| Dimple            | ×     | ×         | X         | 1        | X         | /        | X         | /        |