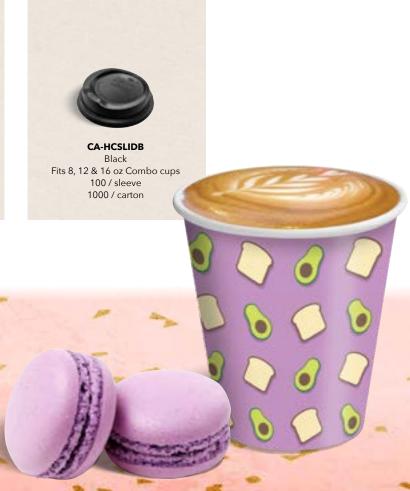

Sugarcane lid option

Our Eco-Smart® Combo lids offer a secure fit around the cup for a safe and leak-free experience. The ergonomic design of the sipper creates a comfortable drinking experience.

Fits all Combo Cups: 8,12 & 16 oz