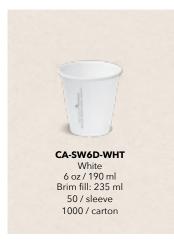

## SINGLE WALL CUPS

Made from heavy weight paperboard, Castaway\* single wall coffee cups allow customers the flexibility to serve lattes and cappuccinos in a single cup, while double cupping for hotter beverages such as a long blacks or teas.

# SINGLE SINGLE WALL CUPS

Made from heavy weight paperboard, Castaway\* single wall coffee cups allow customers the flexibility to serve lattes and cappuccinos in a single cup, while double cupping for hotter beverages such as a long blacks or teas.