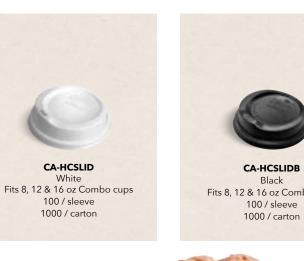

Our Eco-Smart® Combo lids offer a secure fit around the cup for a safe and leak-free experience. The ergonomic design of the sipper creates a comfortable drinking experience.

Fits all Combo Cups: 8,12 & 16 oz

### **LIDS**

LEAK-RESISTANT LIDS