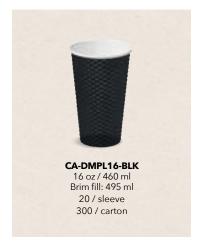

## DIMPLE URED CUPS

The texture of the Castaway® Dimple® Cup provides a unique look and tactile feel that is a pleasure to hold. Recyclable, made from sustainably sourced paper, Dimple® Cups also have your sustainability goals covered.