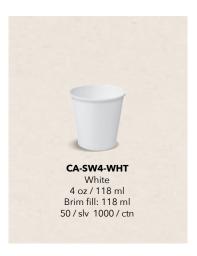

# SINGLE WALL CUPS

Our single wall 4 oz cups are great for short blacks, piccolos or pleasing the kids with a babychino. And now they are available in our Creative Collection prints for an 'extra shot' of colour.