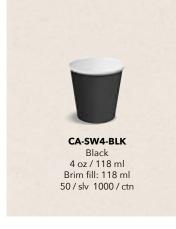

# SINGLE WALL CUPS

Our single wall 4 oz cups are great for short blacks, piccolos or pleasing the kids with a babychino. And now they are available in our Creative Collection prints for an 'extra shot' of colour.