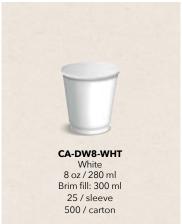

## CUP SIZING

| Lid system        | Small | Classic 🗳 | Classic 🗳 | Combo    | Classic 🗳 | Combo    | Classic 🗳 | Combo    |
|-------------------|-------|-----------|-----------|----------|-----------|----------|-----------|----------|
| Size (oz)         | 4     | 6         | 8         | 8        | 12        | 12       | 16        | 16       |
| Brim fill (ml)    | 118ml | 235ml     | 285ml     | 300ml    | 435ml     | 390ml    | 510ml     | 495ml    |
| TCID* Single Wall | 1     | 1         | 1         | ×        | 1         | ×        | 1         | ×        |
| TCID* Double Wall | ×     | ×         | 1         | ×        | <b>√</b>  | ×        | 1         | ×        |
| Double Wall       | X     | ×         | ×         | /        | ×         | 1        | ×         | /        |
| Single Wall       | /     | 1         | 1         | <b>/</b> | 1         | <b>/</b> | 1         | <b>/</b> |
| Dimple            | ×     | ×         | X         | 1        | X         | /        | X         | /        |