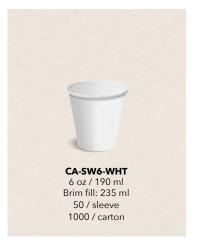

## CUP SIZING

| Lid system        | Small | Classic 🗳 | Classic 🗳 | Combo    | Classic 🗳 | Combo    | Classic 🗳 | Combo    |
|-------------------|-------|-----------|-----------|----------|-----------|----------|-----------|----------|
| Size (oz)         | 4     | 6         | 8         | 8        | 12        | 12       | 16        | 16       |
| Brim fill (ml)    | 118ml | 235ml     | 285ml     | 300ml    | 435ml     | 390ml    | 510ml     | 495ml    |
| TCID* Single Wall | 1     | 1         | 1         | ×        | 1         | ×        | 1         | ×        |
| TCID* Double Wall | ×     | ×         | 1         | ×        | <b>√</b>  | ×        | 1         | ×        |
| Double Wall       | X     | ×         | ×         | /        | ×         | 1        | ×         | /        |
| Single Wall       | /     | 1         | 1         | <b>/</b> | 1         | <b>/</b> | 1         | <b>/</b> |
| Dimple            | ×     | ×         | X         | 1        | X         | /        | X         | /        |