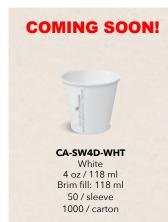

# SINGLE WALL CUPS

Our single wall 4 oz cups are great for short blacks, piccolos or pleasing the kids with a babychino. And now they are available in our Creative Collection prints for an 'extra shot' of colour.