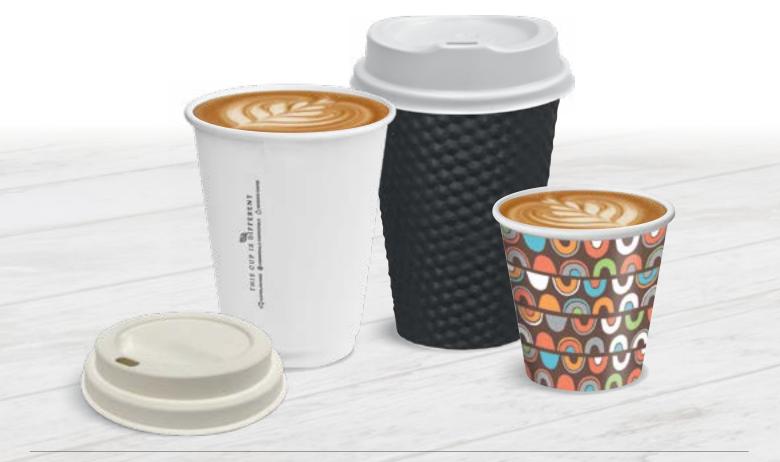

### Compare features and benefits

There are many things to consider when choosing which type of coffee cup to serve your brew in such as:

Serving temperatures

Which size you want to offer

Insulating properties

Recyclability / Compostability

Surface texture and feel

Environmental features

Castaway Paper Coffee Cups