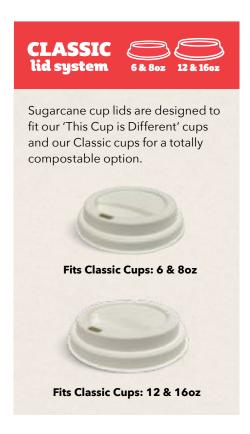

## CUP SIZING

| Lid system        | Small | Classic 🗳 | Classic 🗳 | Combo    | Classic 🗳 | Combo    | Classic 🗳 | Combo    |
|-------------------|-------|-----------|-----------|----------|-----------|----------|-----------|----------|
| Size (oz)         | 4     | 6         | 8         | 8        | 12        | 12       | 16        | 16       |
| Brim fill (ml)    | 118ml | 235ml     | 285ml     | 300ml    | 435ml     | 390ml    | 510ml     | 495ml    |
| TCID* Single Wall | 1     | 1         | 1         | ×        | 1         | ×        | 1         | ×        |
| TCID* Double Wall | ×     | ×         | 1         | ×        | <b>√</b>  | ×        | 1         | ×        |
| Double Wall       | X     | ×         | ×         | /        | ×         | 1        | ×         | /        |
| Single Wall       | /     | 1         | 1         | <b>/</b> | 1         | <b>/</b> | 1         | <b>/</b> |
| Dimple            | ×     | ×         | X         | 1        | X         | /        | X         | /        |

Sugarcane lid option