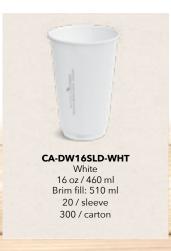

## CUP SIZING

| Lid system        | Small | Classic 🗳 | Classic 🗳 | Combo    | Classic 🗳 | Combo    | Classic 🗳 | Combo    |
|-------------------|-------|-----------|-----------|----------|-----------|----------|-----------|----------|
| Size (oz)         | 4     | 6         | 8         | 8        | 12        | 12       | 16        | 16       |
| Brim fill (ml)    | 118ml | 235ml     | 285ml     | 300ml    | 435ml     | 390ml    | 510ml     | 495ml    |
| TCID* Single Wall | 1     | 1         | 1         | ×        | 1         | ×        | 1         | ×        |
| TCID* Double Wall | ×     | ×         | 1         | ×        | <b>√</b>  | ×        | 1         | ×        |
| Double Wall       | X     | ×         | ×         | /        | ×         | 1        | ×         | /        |
| Single Wall       | /     | 1         | 1         | <b>/</b> | 1         | <b>/</b> | 1         | <b>/</b> |
| Dimple            | ×     | ×         | X         | 1        | X         | /        | X         | /        |