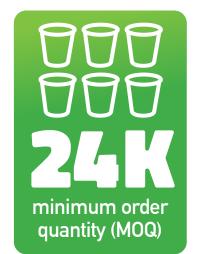

### **Custom Printed Coffee Cups**

Our entire range of coffee cups can be custom printed with your brand or imagery. You can start with a short minimum order quantity of 24,000 coffee cups for a short print that will get you in the hands of your customers in 6 weeks only.