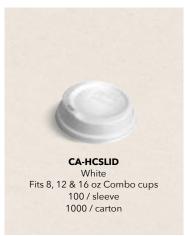

Our Eco-Smart® Combo lids offer a secure fit around the cup for a safe and leak-free experience. The ergonomic design of the sipper creates a comfortable drinking experience.

Fits all Combo Cups: 8,12 & 16 oz