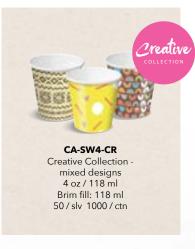

# SINGLE WALL CUPS

Our single wall 4 oz cups are great for short blacks, piccolos or pleasing the kids with a babychino. And now they are available in our Creative Collection prints for an 'extra shot' of colour.