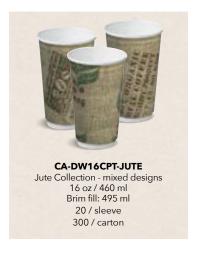

# Creative DOUBLE WALL CUPS

Introducing our Creative Collection - all the great features of the standard Double Wall Combo Cups range but with a splash of colour. We've mixed it up with different designs in each sleeve to keep it interesting. Your coffees are about to get more colourful!