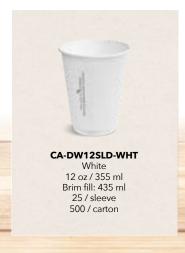

## CUP SIZING

| Lid system        | Small | Classic 🗳 | Classic 🗳 | Combo    | Classic 🗳 | Combo    | Classic 🗳 | Combo    |
|-------------------|-------|-----------|-----------|----------|-----------|----------|-----------|----------|
| Size (oz)         | 4     | 6         | 8         | 8        | 12        | 12       | 16        | 16       |
| Brim fill (ml)    | 118ml | 235ml     | 285ml     | 300ml    | 435ml     | 390ml    | 510ml     | 495ml    |
| TCID* Single Wall | 1     | 1         | 1         | ×        | 1         | ×        | 1         | ×        |
| TCID* Double Wall | ×     | ×         | 1         | ×        | <b>√</b>  | ×        | 1         | ×        |
| Double Wall       | X     | ×         | ×         | /        | ×         | 1        | ×         | /        |
| Single Wall       | /     | 1         | 1         | <b>/</b> | 1         | <b>/</b> | 1         | <b>/</b> |
| Dimple            | ×     | ×         | X         | 1        | X         | /        | X         | /        |