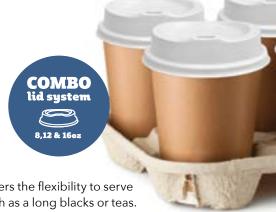

Our Eco-Smart® Combo lids offer a secure fit around the cup for a safe and leak-free experience. The ergonomic design of the sipper creates a comfortable drinking experience.

Fits all Combo Cups: 8,12 & 16 oz

## SINGLE WALL CUPS

Made from heavy weight paperboard, Castaway\* single wall coffee cups allow customers the flexibility to serve lattes and cappuccinos in a single cup, while double cupping for hotter beverages such as a long blacks or teas.