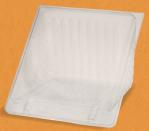

# BettaSeal® Sandwich Wedges

Castaway® Bettaseal® Sandwich Wedges are an excellent choice for ready-made sandwiches plus any number of food applications. Designed with a double split hinge to prevent the wedge from opening it is easy to fill and close. The flat front surface also provides excellent clarity and easy labelling.

### CA-CVSW04

Sandwich Wedge, Four Quarter External: 150 x 144 x 78 mm Internal: 128 x 125 x 65 mm 125 / sleeve 250 / carton