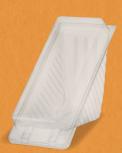

### **CA-WEDGEMED-BRN**

Window Paper Sandwich Wedge Brown kraft 123 x 72 x 123 mm 100 / sleeve 500 / carton

\*Separate window film from container to recycle

We always recommend that you confirm the shelf-life of your own products, when using our packaging, by conducting your own trials.

### CA-CVSW01

Sandwich Wedge, Small External: 162 x 70 x 72 mm Internal: 140 x 55 x 80 mm 100 / sleeve 500 / carton

### CA-CVSW02

Sandwich Wedge, Large External: 185 x 85 x 66 mm Internal: 150 x 70 x 80 mm 100 / sleeve 500 / carton

### CA-CVSW03

Sandwich Wedge, Extra Large External: 200 x 85 x 75 mm Internal: 165 x 72 x 80 mm 100 / sleeve 500 / carton

### CA-CVSW04

Sandwich Wedge, Four Quarter External: 150 x 144 x 78 mm Internal: 128 x 125 x 65 mm 125 / sleeve 250 / carton