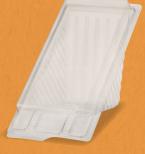

# BettaSeal® Sandwich Wedges

Castaway® Bettaseal® Sandwich Wedges are an excellent choice for ready-made sandwiches plus any number of food applications. Designed with a double split hinge to prevent the wedge from opening it is easy to fill and close. The flat front surface also provides excellent clarity and easy labelling.

AUSTRALIAN MAD IN HACCP CERTIFIE

MADE FROM RECYCLABLE P.E.T

MADE FROM AT LEAST 50% RECYCL CONTENT

HIGH CLARITY MATERIAL

LARITY AIR-TIGHT SE

DOUBLE SPLIT HING

### CA-CVSW01

Sandwich Wedge, Small External: 162 x 70 x 72 mm Internal: 140 x 55 x 80 mm 100 / sleeve 500 / carton