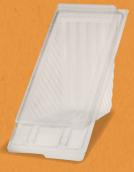

# BettaSeal® Sandwich Wedges

Castaway® Bettaseal® Sandwich Wedges are an excellent choice for ready-made sandwiches plus any number of food applications. Designed with a double split hinge to prevent the wedge from opening it is easy to fill and close. The flat front surface also provides excellent clarity and easy labelling.

### CA-CVSW02

Sandwich Wedge, Large External: 185 x 85 x 66 mm Internal: 150 x 70 x 80 mm 100 / sleeve 500 / carton

### CA-CVSW03

Sandwich Wedge, Extra Large External: 200 x 85 x 75 mm Internal: 165 x 72 x 80 mm 100 / sleeve 500 / carton