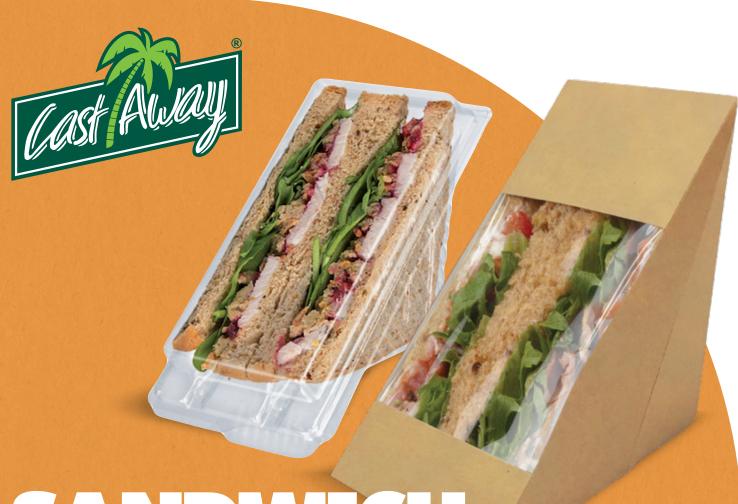

# Kraft Sandwich Wedges

A more sustainable way to showcase your sandwiches. Manufactured in Australia using sustainably sourced paper, Castaway\* Kraft Sandwich Wedges use a water-based barrier coating unlike conventional plastic lined containers ensuring an easily recyclable paperboard via existing recycling streams.

Designed to provide oil and grease resistance along with an anti-fog viewing window, these are an easy grab 'n' go solution for cafes and convenient stores whilst its stylish design drives impulse sales and accentuates your favourite sandwich items.

# BettaSeal® Sandwich Wedges

Castaway® Bettaseal® Sandwich Wedges are an excellent choice for ready-made sandwiches plus any number of food applications. Designed with a double split hinge to prevent the wedge from opening it is easy to fill and close. The flat front surface also provides excellent clarity and easy labelling.