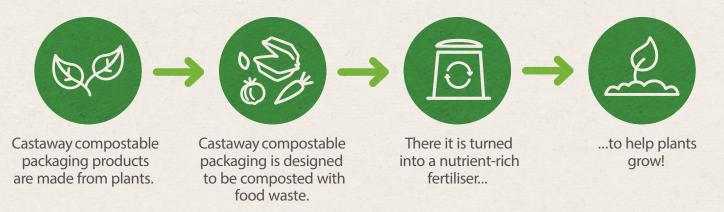

### INNOVATION

Providing an alternative to traditional oil-based packaging and grown by nature, this new range has been designed with circularity in mind – helping reduce waste while creating a nutrient-rich compost, a highly valued commodity in the agricultural industry.

## **COMPOSTABLE SUGARCANE PACKAGING**

Our Enviroboard range combines sustainable design with exceptional performance, using pulp that comes from sugar cane fibres (bagasse) – one of the world's most abundant annually renewable resources. Sugar cane bagasse is the dry residue left after sugar cane fibre has been pressed for juice. Being a renewable material it is low impact, and ideal for producing tableware due to its high strength.