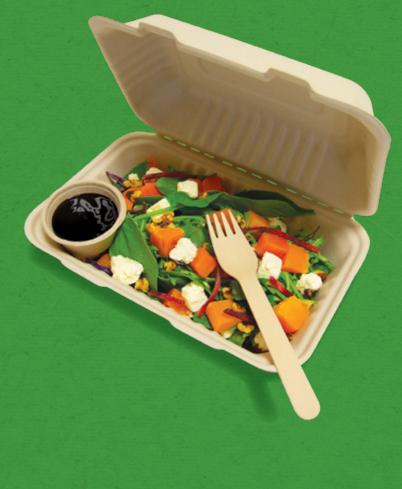

# **SUGARCANE CONTAINERS.**

Enviroboard<sup>®</sup> food containers are the ideal choice for food service operators looking to reduce their environmental impact. Made from renewable sugarcane, these containers are compostable, while their matching secure, rPET lids offer optimum visibility, and are recyclable – making this range the perfect takeaway solution.

**GREAT FOR:** Salads, curries, noodles, stir-fries, poke meals and more.