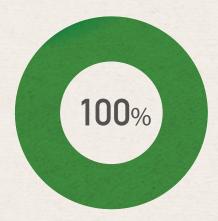

of all Australia's packaging will be reusable, recyclable or compostable by **2025** or earlier.

of Australia's plastic packaging will be recycled or composted by **2025**.

average recycled content will be included across all packaging by **2025**.