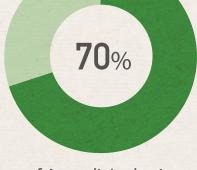

of all Australia's packaging will be reusable, recyclable or compostable by **2025** or earlier.

of Australia's plastic packaging will be recycled or composted by **2025**.

average recycled content will be included across all packaging by **2025**.