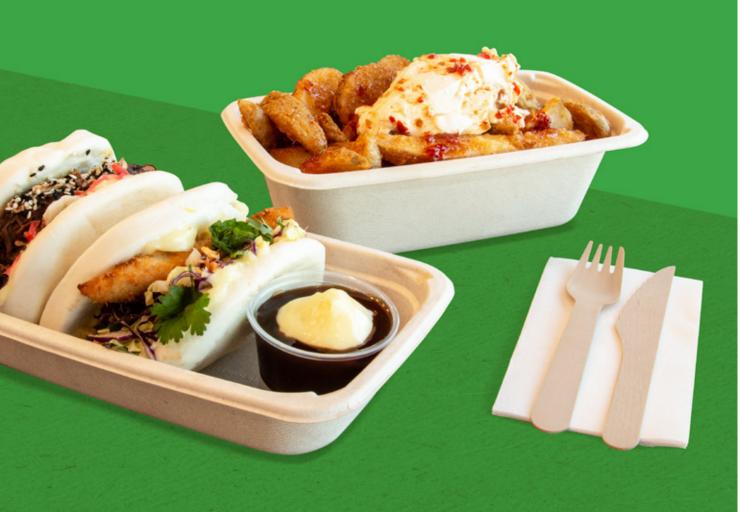

# **SUGARCANE CONTAINERS.**

Enviroboard<sup>®</sup> food containers are the ideal choice for food service operators looking to reduce their environmental impact. Made from renewable sugarcane, these containers are compostable, while their matching secure, rPET lids offer optimum visibility, and are recyclable – making this range the perfect takeaway solution.

**GREAT FOR:** Salads, curries, noodles, stir-fries, poke meals and more.

### WOODEN CUTLERY

Bring sustainability to the table with Castaway Tabletop solutions. Complete your offering with Envirocutlery<sup>®</sup> Wooden Cutlery and Castaway Paper Napkins, and let your customers feel good about their choices.