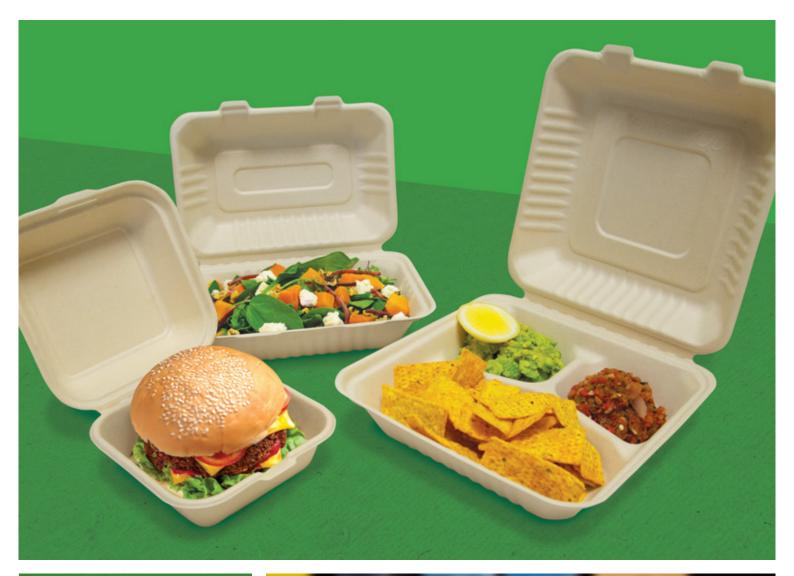

## **BUGARCANE** CLAMS.

Enviroboard clams are made with natural and renewable sugarcane pulp to provide a packaging solution with a cleaner life cycle. Made from renewable materials and completely compostable, the Enviroboard range offers an attractive solution for any business looking to reduce their environmental impact.

**GREAT FOR:** Salads, pasta, rice dishes, curries, burgers and more.

renewable sugar

cane fibre

Oven safe to

150°C

Freezer safe

SMALL SNACK PACK

CA-ESC02