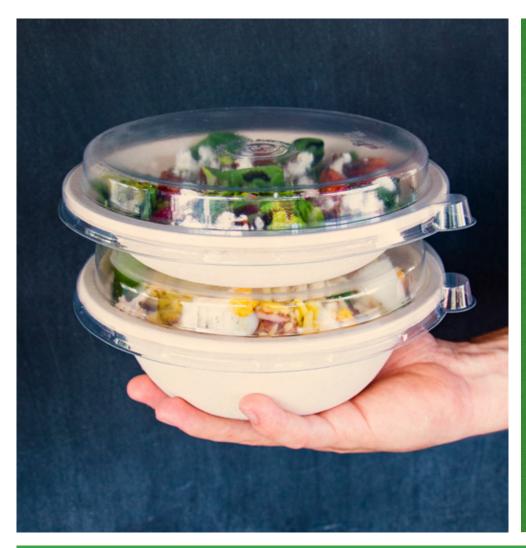

# **SUGARCANE CONTAINERS.**

Enviroboard<sup>®</sup> food containers are the ideal choice for food service operators looking to reduce their environmental impact. Made from renewable sugarcane, these containers are compostable, while their matching secure, rPET lids offer optimum visibility, and are recyclable – making this range the perfect takeaway solution.

**GREAT FOR:** Salads, curries, noodles, stir-fries, poke meals and more.