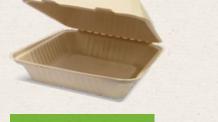

## **BUGARCANE** CLAMS.

Enviroboard clams are made with natural and renewable sugarcane pulp to provide a packaging solution with a cleaner life cycle. Made from renewable materials and completely compostable, the Enviroboard range offers an attractive solution for any business looking to reduce their environmental impact.

**GREAT FOR:** Salads, pasta, rice dishes, curries, burgers and more.

renewable sugar

cane fibre

Oven safe to

150°C

Freezer safe

SMALL SNACK PACK

CA-ESC02