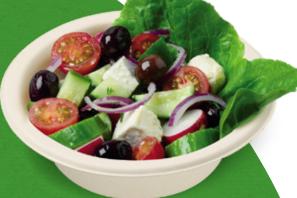

**GREAT FOR:** Salads, pasta, rice dishes, baguettes, pizza, crepes and other entrees and sides.

Made from 100% renewable sugar

Compostable

Oven safe to

Microwave safe to 150°C

Freezer safe

#### SMALL BOWL

#### **CA-ESCSBWL**

Natural Size: Ø155 x 45.5 mm 125 / sleeve 1000 / carton

#### LARGE BOWL

# CA-ESCLBWL

Natural Size: Ø178 x 40.5 mm 125 / sleeve 1000 / carton