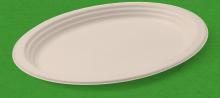

#### **LARGE OVAL PLATE**

#### **CA-ESCLPOVL**

Natural Size: 317 x 254 x 24.5 mm 125 / sleeve 500 / carton