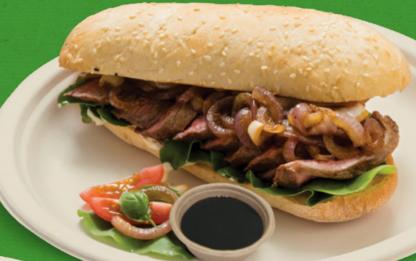

**GREAT FOR:** Salads, pasta, rice dishes, baguettes, pizza, crepes and other entrees and sides.

Made from 100% renewable sugar

Compostable

Oven safe to

Microwave safe to 150°C

Freezer safe