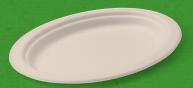

# **SMALL OVAL PLATE**

#### CA-ESCSPOVL

Natural Size: 233 x 165 x 25 mm 125 / sleeve 500 / carton