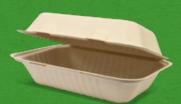

# Large snack pack

### CA-ESC04

Natural Size: 230 x 158 x 80 mm Fill capacity: 710 ml 125 / sleeve 250 / carton