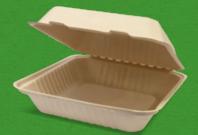

#### **Burger clam**

#### CA-ESC01

Natural
Size: 155 x 152 x 78 mm
Fill capacity: 470 ml
125 / sleeve
500 / carton