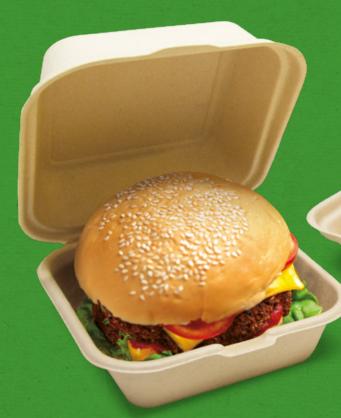

#### **Burger clam**

#### CA-ESC01

Natural
Size: 155 x 152 x 78 mm
Fill capacity: 470 ml
125 / sleeve
500 / carton