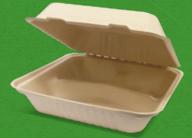

# © ENVIROBOARD® CLAMS.

Enviroboard\* clams are made with natural and renewable sugarcane pulp to provide a packaging solution with a cleaner life cycle. Made from renewable materials and completely compostable, the Enviroboard\* range offers an attractive solution for any business looking to reduce their environmental impact.

**GREAT FOR:** Salads, pasta, rice dishes, curries, burgers and more.

Made from 100% renewable sugar cane fibre

Home compostable

Oven safe to 150°C

Microwave safe to 150°C

Freezer safe

#### **Burger clam**

#### CA-ESC01

Natural
Size: 155 x 152 x 78 mm
Fill capacity: 470 ml
125 / sleeve
500 / carton