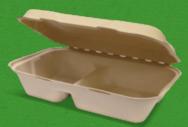

#### Large snack pack, 2 compartment

### CA-ESC08

Natural Size: 251 x 166 x 63 mm Fill capacity: 830 ml 125 / sleeve 250 / carton