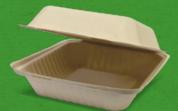

# Square snack pack

#### CA-ESC07

Natural Size: 220 x 200 x 77 mm Fill capacity: 890 ml 100 / sleeve 200 / carton