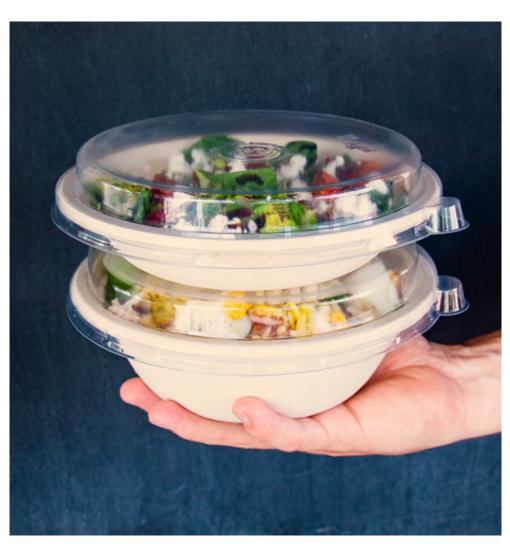

# SUGARCANE CONTAINERS.

Enviroboard® food containers are the ideal choice for food service operators looking to reduce their environmental impact. Made from renewable sugarcane, these containers are compostable, while their matching secure, rPET lids offer optimum visibility, and are recyclable - making this range the perfect takeaway solution.

**GREAT FOR:** Salads, curries, noodles, stir-fries, poke meals and more.