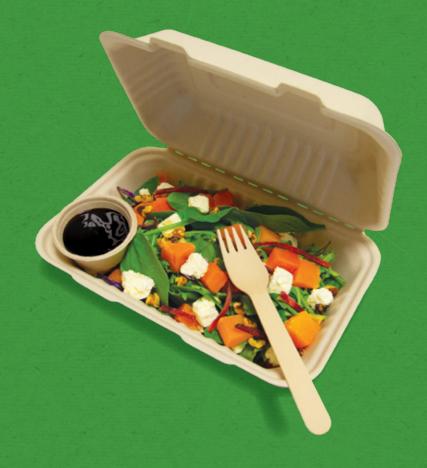

# SUGARCANE CLAMS.

Enviroboard clams are made with natural and renewable sugarcane pulp to provide a packaging solution with a cleaner life cycle. Made from renewable materials and completely compostable, the Enviroboard range offers an attractive solution for any business looking to reduce their environmental impact.

**GREAT FOR:** Salads, pasta, rice dishes, curries, burgers and more.

renewable sugar cane fibre

Compostable

Oven safe to 150°C

Microwave safe to 150°C