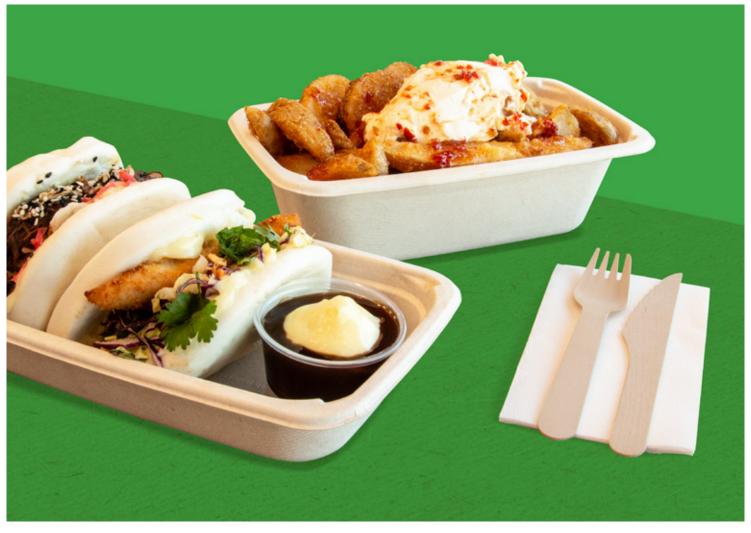

# SUGARCANE CONTAINERS.

Enviroboard® food containers are the ideal choice for food service operators looking to reduce their environmental impact. Made from renewable sugarcane, these containers are compostable, while their matching secure, rPET lids offer optimum visibility, and are recyclable - making this range the perfect takeaway solution.

**GREAT FOR:** Salads, curries, noodles, stir-fries, poke meals and more.

# COMPOSTABLE SUGARCANE PACKAGING

Our Enviroboard range combines sustainable design with exceptional performance, using pulp that comes from sugar cane fibres (bagasse) - one of the world's most abundant annually renewable resources. Sugar cane bagasse is the dry residue left after sugar cane fibre has been pressed for juice. Being a renewable material it is low impact, and ideal for producing tableware due to its high strength.