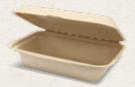

# SUGARCANE CLAMS.

Enviroboard clams are made with natural and renewable sugarcane pulp to provide a packaging solution with a cleaner life cycle. Made from renewable materials and completely compostable, the Enviroboard range offers an attractive solution for any business looking to reduce their environmental impact.

**GREAT FOR:** Salads, pasta, rice dishes, curries, burgers and more.

renewable sugar cane fibre

Compostable

Oven safe to 150°C

Microwave safe to 150°C

# LARGE DNNER PACK

### CA-ESC06 Natural Size: 235 x 230 x 80 mm Fill capacity: 1080 ml 100 / slv 200 / ctn