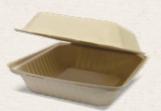

# SUGARCANE CLAMS.

Enviroboard clams are made with natural and renewable sugarcane pulp to provide a packaging solution with a cleaner life cycle. Made from renewable materials and completely compostable, the Enviroboard range offers an attractive solution for any business looking to reduce their environmental impact.

**GREAT FOR:** Salads, pasta, rice dishes, curries, burgers and more.

renewable sugar cane fibre

Compostable

Oven safe to 150°C

Microwave safe to 150°C

# **MEDIUM SNACK PACK**

### CA-ESC03 Natural Size: 183 x 135 x 65 mm Fill capacity: 440 ml 125 / slv 250 / ctn