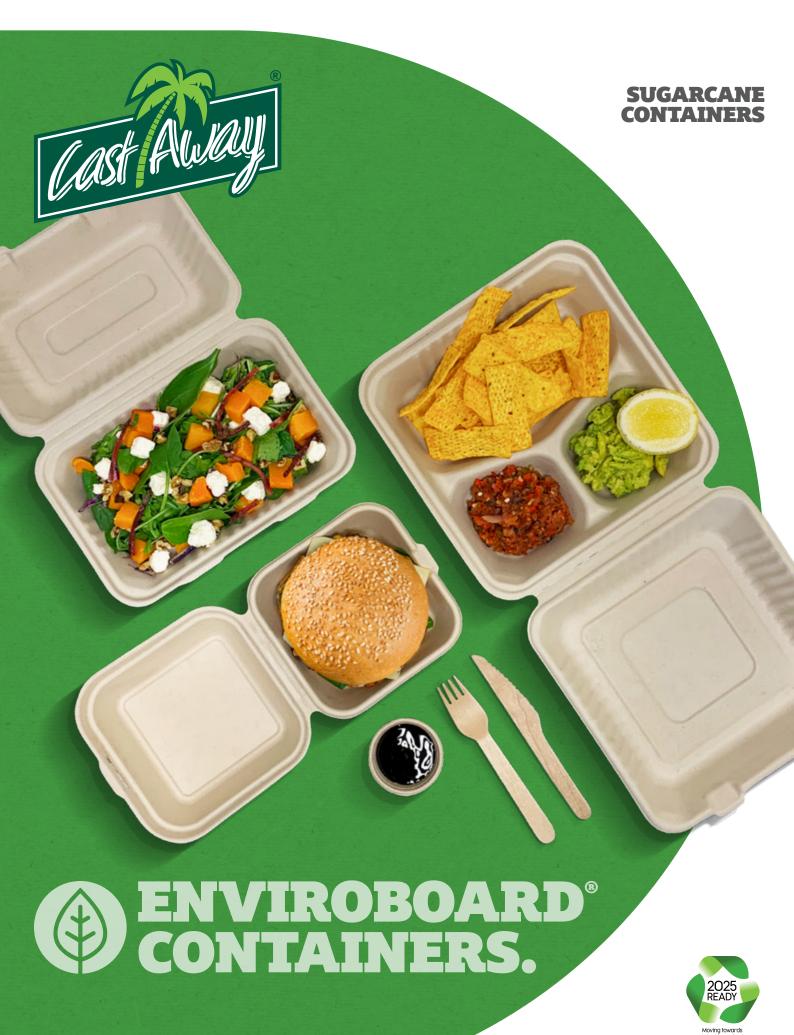

# SUGARCANE CONTAINERS.

Enviroboard® food containers are the ideal choice for food service operators looking to reduce their environmental impact. Made from renewable sugarcane, these containers are compostable, while their matching secure, rPET lids offer optimum visibility, and are recyclable - making this range the perfect takeaway solution.

# SUGARCANE CLAMS.

Enviroboard clams are made with natural and renewable sugarcane pulp to provide a packaging solution with a cleaner life cycle. Made from renewable materials and completely compostable, the Enviroboard range offers an attractive solution for any business looking to reduce their environmental impact.

**GREAT FOR:** Salads, pasta, rice dishes, curries, burgers and more.

renewable sugar cane fibre

Compostable

Oven safe to 150°C

Microwave safe to 150°C