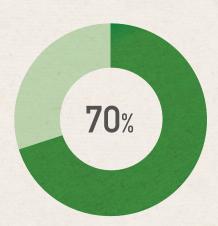

of all Australia's packaging will be reusable, recyclable or compostable by 2025 or earlier.

of Australia's plastic packaging will be recycled or composted by 2025.

average recycled content will be included across all packaging by 2025.