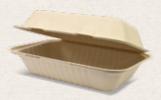

# SUGARCANE CLAMS.

Enviroboard clams are made with natural and renewable sugarcane pulp to provide a packaging solution with a cleaner life cycle. Made from renewable materials and completely compostable, the Enviroboard range offers an attractive solution for any business looking to reduce their environmental impact.

**GREAT FOR:** Salads, pasta, rice dishes, curries, burgers and more.

renewable sugar cane fibre

Compostable

Oven safe to 150°C

Microwave safe to 150°C

# LARGE SNACK PACK

### CA-ESC04 Natural Size: 230 x 158 x 80 mm Fill capacity: 710 ml 125 / slv 250 / ctn