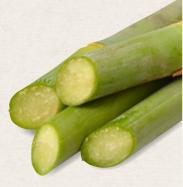

# COMPOSTABLE SUGARCANE PACKAGING

Our Enviroboard range combines sustainable design with exceptional performance, using pulp that comes from sugar cane fibres (bagasse) - one of the world's most abundant annually renewable resources. Sugar cane bagasse is the dry residue left after sugar cane fibre has been pressed for juice. Being a renewable material it is low impact, and ideal for producing tableware due to its high strength.