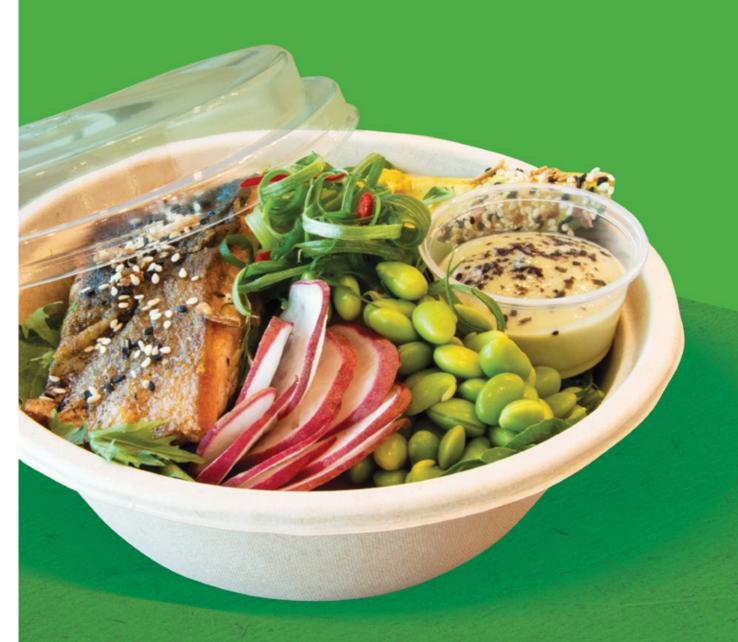

# SUGARCANE CONTAINERS.

Enviroboard® food containers are the ideal choice for food service operators looking to reduce their environmental impact. Made from renewable sugarcane, these containers are compostable, while their matching secure, rPET lids offer optimum visibility, and are recyclable - making this range the perfect takeaway solution.

**GREAT FOR:** Salads, curries, noodles, stir-fries, poke meals and more.