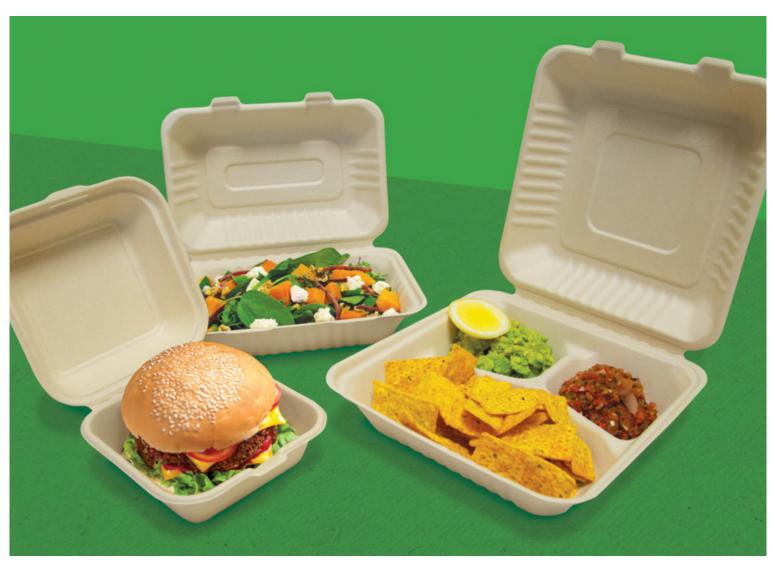

# SUGARCANE CLAMS.

Enviroboard clams are made with natural and renewable sugarcane pulp to provide a packaging solution with a cleaner life cycle. Made from renewable materials and completely compostable, the Enviroboard range offers an attractive solution for any business looking to reduce their environmental impact.

**GREAT FOR:** Salads, pasta, rice dishes, curries, burgers and more.

renewable sugar cane fibre

Compostable

Oven safe to 150°C

Microwave safe to 150°C