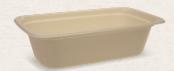

# **RECTANGULAR 750 ml**

# CA-ERC750

Natural 220 x 135 x 43 mm Fill capacity: 750 ml 50/slv 500/ctn