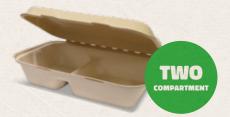

# SUGARCANE CLAMS.

Enviroboard clams are made with natural and renewable sugarcane pulp to provide a packaging solution with a cleaner life cycle. Made from renewable materials and completely compostable, the Enviroboard range offers an attractive solution for any business looking to reduce their environmental impact.

**GREAT FOR:** Salads, pasta, rice dishes, curries, burgers and more.

renewable sugar cane fibre

Compostable

Oven safe to 150°C

Microwave safe to 150°C

# **SQUARE SNACK PACK**

CA-ESC07 Natural Size: 220 x 200 x 77 mm Fill capacity: 890 ml 100 / slv 200 / ctn