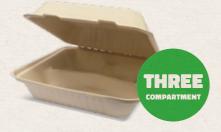

# SUGARCANE CLAMS.

Enviroboard clams are made with natural and renewable sugarcane pulp to provide a packaging solution with a cleaner life cycle. Made from renewable materials and completely compostable, the Enviroboard range offers an attractive solution for any business looking to reduce their environmental impact.

**GREAT FOR:** Salads, pasta, rice dishes, curries, burgers and more.

renewable sugar cane fibre

Compostable

Oven safe to 150°C

Microwave safe to 150°C

# LARGE DINNER PACK

### CA-ESC05 Natural Size: 235 x 230 x 80 mm Fill capacity: 1070 ml 100 / slv 200 / ctn

Please contact us for further information:

P: (07) 3853 5800

E: enquiries@mpmmarketing.com.au

To view the full range of Castaway® products, visit our website: