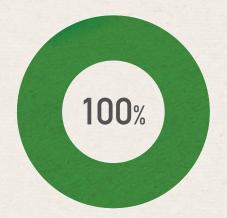

of all Australia's packaging will be reusable, recyclable or compostable by 2025 or earlier.

of Australia's plastic packaging will be recycled or composted by 2025.

average recycled content will be included across all packaging by 2025.