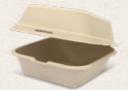

# SUGARCANE CLAMS.

Enviroboard clams are made with natural and renewable sugarcane pulp to provide a packaging solution with a cleaner life cycle. Made from renewable materials and completely compostable, the Enviroboard range offers an attractive solution for any business looking to reduce their environmental impact.

**GREAT FOR:** Salads, pasta, rice dishes, curries, burgers and more.

renewable sugar cane fibre

Compostable

Oven safe to 150°C

Microwave safe to 150°C

## **BURGER CLAM**

### CA-ESC01 Natural Size: 155 x 152 x 78 mm Fill capacity: 470 ml 125 / slv 500 / ctn