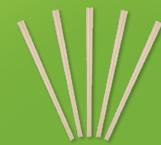

### Wooden Chopsticks

#### CA-WCCS

Paper wrapped Natural 203 mm 100 / sleeve 3000 / carton