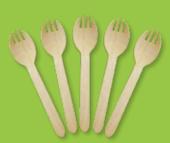

ange includes knives, forks, spoons, teaspoons and chopsticks. Made from sustainably sourced birchwood, they are 100% natural and home compostable. These utensils are ideal for both hot and cold dishes, and designed for an easy and convenient use - perfect for all those meals and snacks on the go!

## GREAT FOR:

Picnics, private & corporate functions, festivals, markets & special events, café & restaurant operations, meal delivery services and more!



Hot or cold



sourced birchwood



ompostab



strenath



No coating



Barcode printed on the back of cutlery pack for the option of individual sales.







# The range.



#### **Wooden Forks**

#### **CA-WCF**

Natural 160 mm 100 / sleeve 1000 / carton



#### **Wooden Knives**

#### CA-WCK

Natural 165 mm 100 / sleeve 1000 / carton



#### **Wooden Sporks**

#### CA-WCSP

Natural 160 mm 100 / sleeve 1000 / carton



### Wooden Spoons

#### CA-WCS

Natural 160 mm 100 / sleeve 1000 / carton



#### **Wooden Teaspoons**

#### CA-WCT

Natural 110 mm 100 / sleeve 2000 / carton



#### **CA-WNAPCUT**

Paper wrapped Natural Knife, fork and 2 Ply napkin Napkin: 230 x 230 mm \_ 400 / carton



#### **Cutlery Pack**

#### **CA-WNAPCUT3**

Paper wrapped Natural Knife, fork, spoon and 2 Ply napkin Napkin: 230 x 230 mm 400 / carton



### Wooden Chopsticks

#### CA-WCCS

Paper wrapped Natural 203 mm 100 / sleeve 3000 / carton