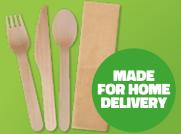

#### **CA-WNAPCUT**

Paper wrapped Natural Knife, fork and 2 Ply napkin Napkin: 230 x 230 mm \_ 400 / carton

#### **Cutlery Pack**

#### **CA-WNAPCUT3**

Paper wrapped Natural Knife, fork, spoon and 2 Ply napkin Napkin: 230 x 230 mm 400 / carton