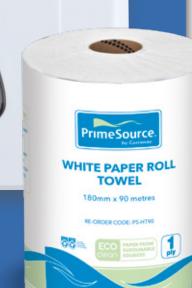

#### **EcoClean® Hand Towels & Dispensers**

PS-HT90
Paper roll towel
180 mm x 90 m
16 rolls / carton

**PS-HTCP300**Centre feed roll towel
200 mm x 300 m
4 rolls / carton

CD-8020A Centre feed dispenser 263 x 326 x 231 mm 1 / carton