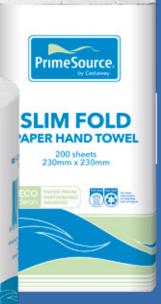

### **EcoClean® Hand Towels & Dispensers**

PS-SFT200 Slim fold towels 230 x 230 mm 200 sheets / sleeve 20 packs / carton

CD-8035A Slim fold dispenser 260 x 360 x 120 mm 1 / carton

PS-USFT150 Ultra slim fold towels 250 x 240 mm 150 sheets / sleeve 16 packs / carton