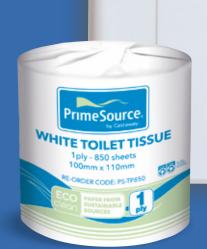

#### **EcoClean® Toilet Tissues**

Sustainably sourced paper

Rapidly dissolving

Jumbo roll for long-lasting supply

PS-TP400 2 ply toilet tissue 100 x 110 mm 400 / sleeve 48 rolls / carton

PS-TPJ300 2 Ply jumbo toilet roll 90 mm x 300 m 8 rolls / carton