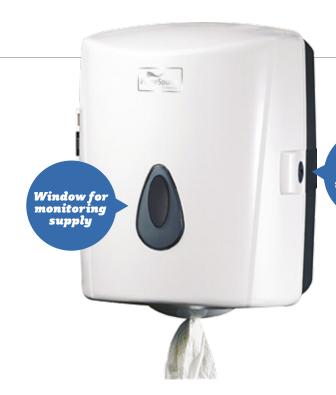

#### **EcoClean® Hand Towels & Dispensers**

PS-HT90
Paper roll towel
180 mm x 90 m
16 rolls / carton

**PS-HTCP300**Centre feed roll towel
200 mm x 300 m
4 rolls / carton

CD-8020A Centre feed dispenser 263 x 326 x 231 mm 1 / carton

Locks to prevent tampering