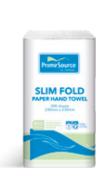

### **EcoClean® Hand Towels & Dispensers**

PS-SFT200 Slim fold towels 230 x 230 mm 200 sheets / sleeve 20 packs / carton

CD-8035A Slim fold dispenser 260 x 360 x 120 mm 1 / carton

PS-USFT150 Ultra slim fold towels 250 x 240 mm 150 sheets / sleeve 16 packs / carton