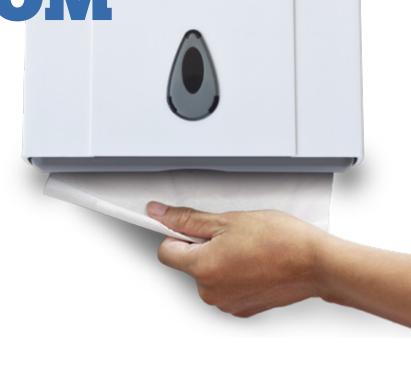

Strong, thick & absorbent

Folded towels are interleaved and individually dispensed

### **EcoClean® Hand Towels & Dispensers**

PS-SFT200 Slim fold towels 230 x 230 mm 200 sheets / sleeve 20 packs / carton

CD-8035A Slim fold dispenser 260 x 360 x 120 mm 1 / carton

PS-USFT150 Ultra slim fold towels 250 x 240 mm 150 sheets / sleeve 16 packs / carton