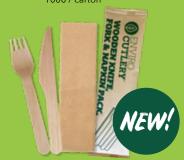

## **Cutlery Pack**

## **CA-WNAPCUT**

Paper wrapped Natural Knife, fork and 2Ply napkin Napkin: 230 x 230 mm 400 / carton

PRF0162