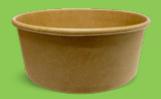

### 700 ml Bowl

Takeaway Paper Bowl 700 ml Brown Kraft Ø 150 x 60 mm 50 / sleeve 300 / carton

Order code: CA-TKBL700