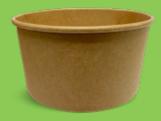

# 1000 ml Bowl

Takeaway Paper Bowl 1000 ml Brown Kraft Ø 150 x 75 mm 50 / sleeve 300 / carton

Order code: CA-TKBL1000