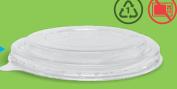

# Lids

PET lids are suitable for cold foods only

PP lids are suitable for hot foods only

Secure Snap-On

Recyclable separate from . container

### P.E.T. Lid

P.E.T Lid Clear Ø 150 mm 50 / sleeve 300 / carton

Order code: CA-PETTKBLID

Use for hot foods

### P.P. Lid

P.P Lid Clear Ø 150 mm 50 / sleeve 300 / carton

Order code: CA-PPTKBLID