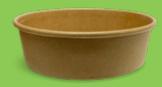

### 500 ml Bowl

Takeaway Paper Bowl 500 ml Brown Kraft Ø 150 x 45 mm 50 / sleeve 300 / carton

Order code: CA-TKBL500