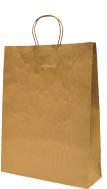

## **Twisted handle bags**

SMALL CA-PCBS Brown Kraft Volume: 7 L Size: 340 x 260 + 80 mm Max carrying weight\*: 5 kg 250 / carton

MEDIUM CA-PCBM

Brown Kraft Volume: 14.8 L Size: 420 x 320 + 110 mm Max carrying weight\*: 7 kg 250 / carton

LARGE CA-PCBL Brown Kraft Volume: 14.7 L Size: 480 x 340 +90 mm Max carrying weight\*: 9 kg 250 / carton

**USES:** Fill us with supermarket items, pastries, baked goods, gourmet and artisan foods.

BAGS

CA-PCMHD Brown Kraft Volume: 17.8 L Size: 330 x 300 + 180 mm Max carrying weight\*: 9 kg 250 / carton