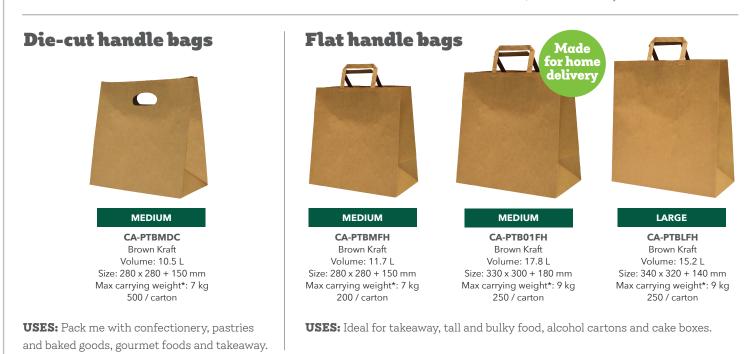

## **Twisted handle bags**

SMALL CA-PCBS Brown Kraft Volume: 7 L Size: 340 x 260 + 80 mm Max carrying weight\*: 5 kg 250 / carton

MEDIUM CA-PCBM

Brown Kraft Volume: 14.8 L Size: 420 x 320 + 110 mm Max carrying weight\*: 7 kg 250 / carton

LARGE CA-PCBL Brown Kraft Volume: 14.7 L Size: 480 x 340 +90 mm Max carrying weight\*: 9 kg 250 / carton

**USES:** Fill us with supermarket items, pastries, baked goods, gourmet and artisan foods.

BAGS

CA-PCMHD Brown Kraft Volume: 17.8 L Size: 330 x 300 + 180 mm Max carrying weight\*: 9 kg 250 / carton

**USES:** Perfect for food deliveries and takeaway.

\* We recommend that customers conduct their own trials, as contents will affect carrying weight capacity.

Cast Aua

\_\_\_\_\_