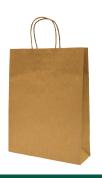

## **Twisted handle bags**

SMALL CA-PCBS Brown Kraft Volume: 7 L Size: 340 x 260 + 80 mm Max carrying weight\*: 5 kg 250 / carton

MEDIUM CA-PCBM

Brown Kraft Volume: 14.8 L Size: 420 x 320 + 110 mm Max carrying weight\*: 7 kg 250 / carton

LARGE CA-PCBL Brown Kraft Volume: 14.7 L Size: 480 x 340 +90 mm Max carrying weight\*: 9 kg 250 / carton

**USES:** Fill us with supermarket items, pastries, baked goods, gourmet and artisan foods.

BAGS

CA-PCMHD Brown Kraft Volume: 17.8 L Size: 330 x 300 + 180 mm Max carrying weight\*: 9 kg 250 / carton