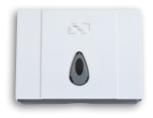

#### Slim fold dispenser, short

#### CD-8025A

Size: 260 x 205 x 100 mm 1 per carton