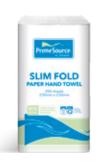

## **EcoClean® Hand Towels & Dispensers**

Sustainably sourced paper

Strong, thick & absorbent

Folded towels are interleaved and individually

Slim fold

#### PS-SFT200

Sheet size: 230 x 230 mm 200 sheets per sleeve 20 packs per carton