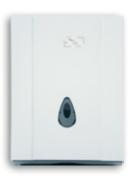

#### Slim fold dispenser, tall

#### CD-8035A

Size: 260 x 360 x 120 mm 1 per carton