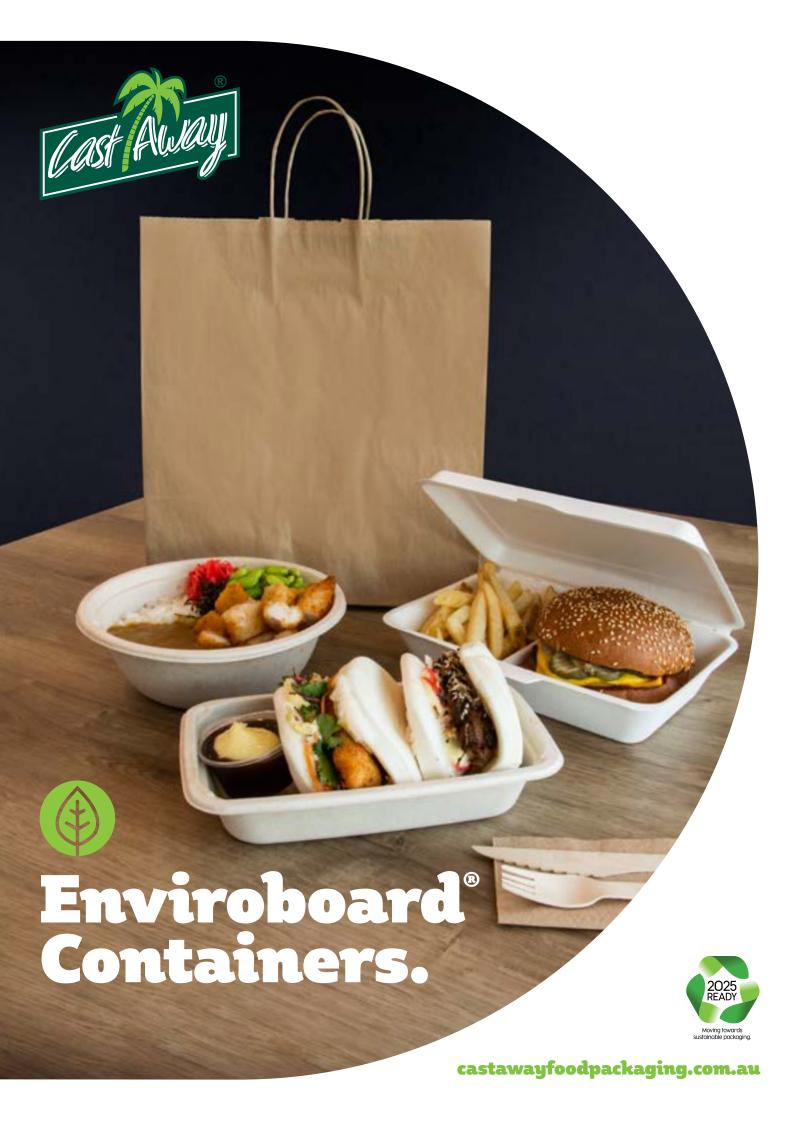

# Sugarcane containers.

Enviroboard® food containers are the ideal choice for food service operators looking to reduce their environmental impact. Made from renewable sugarcane, these containers are compostable, while their matching secure, rPET lids offer optimum visibility, and are recyclable - making this range the perfect takeaway solution.

# Sugarcane clams.

Enviroboard® clams are made with natural and renewable sugarcane pulp to provide a packaging solution with a cleaner life cycle. Made from renewable materials and completely compostable, the Enviroboard® range offers an attractive solution for any business looking to reduce their environmental impact.