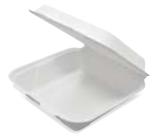

# Sugarcane clams.

Enviroboard® clams are made with natural and renewable sugarcane pulp to provide a packaging solution with a cleaner life cycle. Made from renewable materials and completely compostable, the Enviroboard® range offers an attractive solution for any business looking to reduce their environmental impact.

**GREAT FOR:** Salads, pasta, rice dishes, curries, burgers and more.

# **Food clams**

renewable sugar cane fibre

compostable<sup>3</sup>

Oven safe to

Microwave safe to 150°C