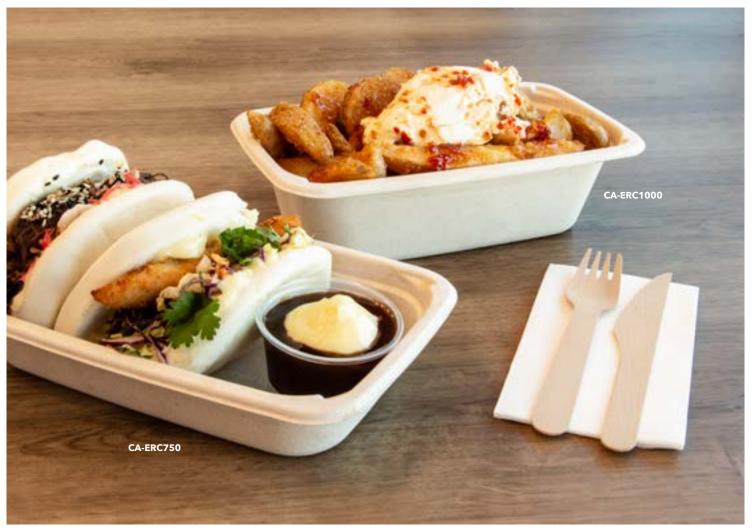

## **RECTANGULAR 750 ml**

#### CA-ERC750

Natural 220 x 135 x 43 mm 50 / slv 500 / ctn

## RECTANGULAR 1000 ml

#### CA-ERC1000

Natural 220 x 135 x 61 mm 50 / slv 500 / ctn