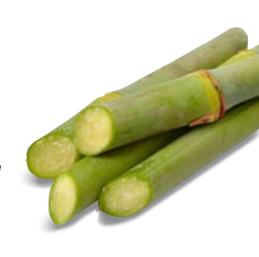

# 100% Compostable Sugarcane Packaging

Enviroboard® range combines sustainable design with exceptional performance, using pulp that comes from sugar cane fibres (bagasse) - one of the world's most abundant annually renewable resources. Sugar cane bagasse is the dry residue left after sugar cane fibre has been pressed for juice. Being a renewable material it is low impact, and ideal for producing tableware due to its high strength.