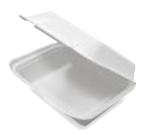

# Sugarcane clams.

Enviroboard® clams are made with natural and renewable sugarcane pulp to provide a packaging solution with a cleaner life cycle. Made from renewable materials and completely compostable, the Enviroboard® range offers an attractive solution for any business looking to reduce their environmental impact.

**GREAT FOR:** Salads, pasta, rice dishes, curries, burgers and more.

# **Food clams**

renewable sugar cane fibre

compostable<sup>3</sup>

Oven safe to

Microwave safe to 150°C