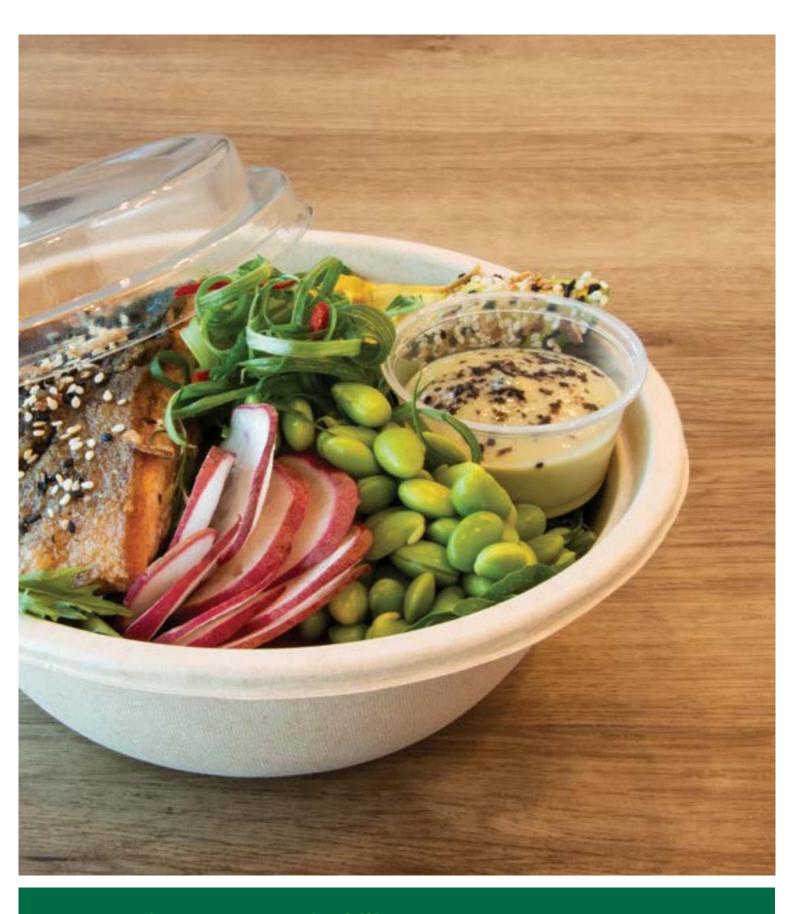

# Sugarcane containers.

Enviroboard® food containers are the ideal choice for food service operators looking to reduce their environmental impact. Made from renewable sugarcane, these containers are compostable, while their matching secure, rPET lids offer optimum visibility, and are recyclable - making this range the perfect takeaway solution.

**GREAT FOR:** Salads, curries, noodles, stir-fries, poke meals and more.