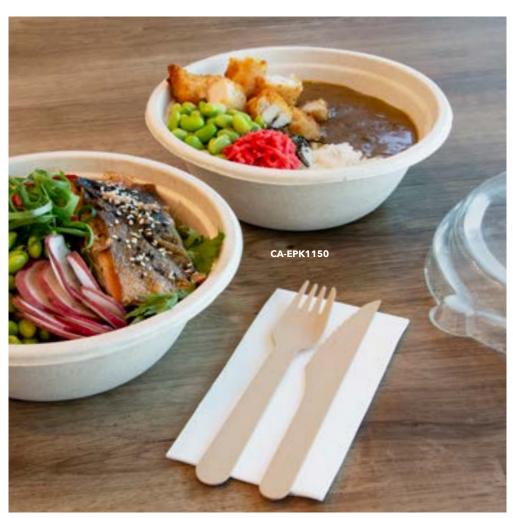

# Sugarcane containers.

Enviroboard® food containers are the ideal choice for food service operators looking to reduce their environmental impact. Made from renewable sugarcane, these containers are compostable, while their matching secure, rPET lids offer optimum visibility, and are recyclable - making this range the perfect takeaway solution.

**GREAT FOR:** Salads, curries, noodles, stir-fries, poke meals and more.

## ROUND 750 ml

## CA-EPK750

Natural Ø 200 x 40 mm 50 / slv 400 / ctn

## ROUND 1150 ml

## **CA-EPK1150**

Natural Ø 200 x 65 mm 50 / slv 400 / ctn