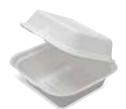

# Sugarcane clams.

Enviroboard® clams are made with natural and renewable sugarcane pulp to provide a packaging solution with a cleaner life cycle. Made from renewable materials and completely compostable, the Enviroboard® range offers an attractive solution for any business looking to reduce their environmental impact.

**GREAT FOR:** Salads, pasta, rice dishes, curries, burgers and more.

# **Food clams**

renewable sugar cane fibre

compostable<sup>3</sup>

Oven safe to

Microwave safe to 150°C