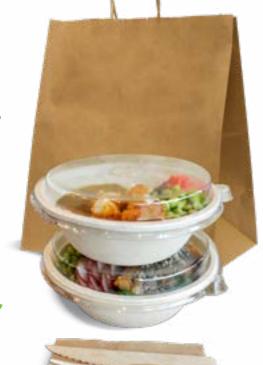

# Sugarcane containers.

Enviroboard® food containers are the ideal choice for food service operators looking to reduce their environmental impact. Made from renewable sugarcane, these containers are compostable, while their matching secure, rPET lids offer optimum visibility, and are recyclable - making this range the perfect takeaway solution.

# Paper carry bags

Round out your offering with maximum convenience and quality with Castaway® range of paper carry bags. Available in 7 sizes.

Why not brand your bags? Custom-printed paper bags give your packaging suite a unique look that will stand out from the crowd.