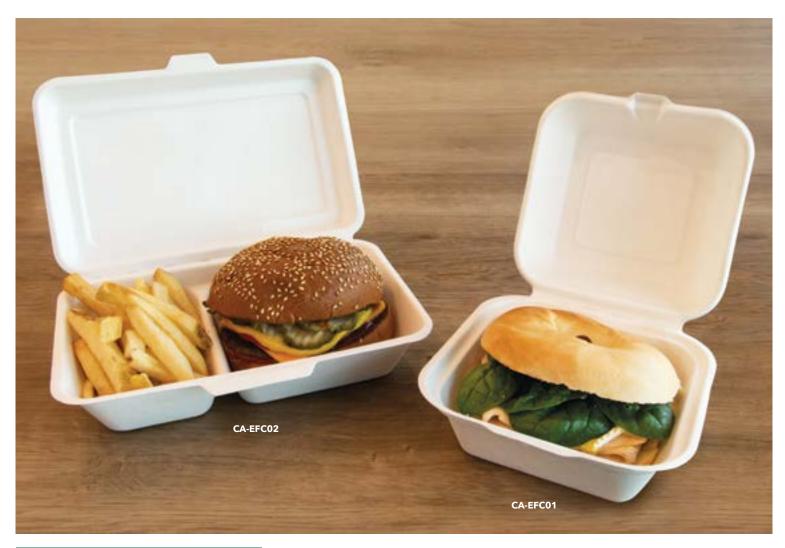

## **BURGER PACK**

## CA-EFC01

130 x 130 x 75 mm 25 / slv 200 / ctn

# 2 COMPARTMENT

# CA-EFC02

White 240 x 150 x 65 mm 25 / slv 200 / ctn

<sup>\*</sup> Place container in a home compost environment.