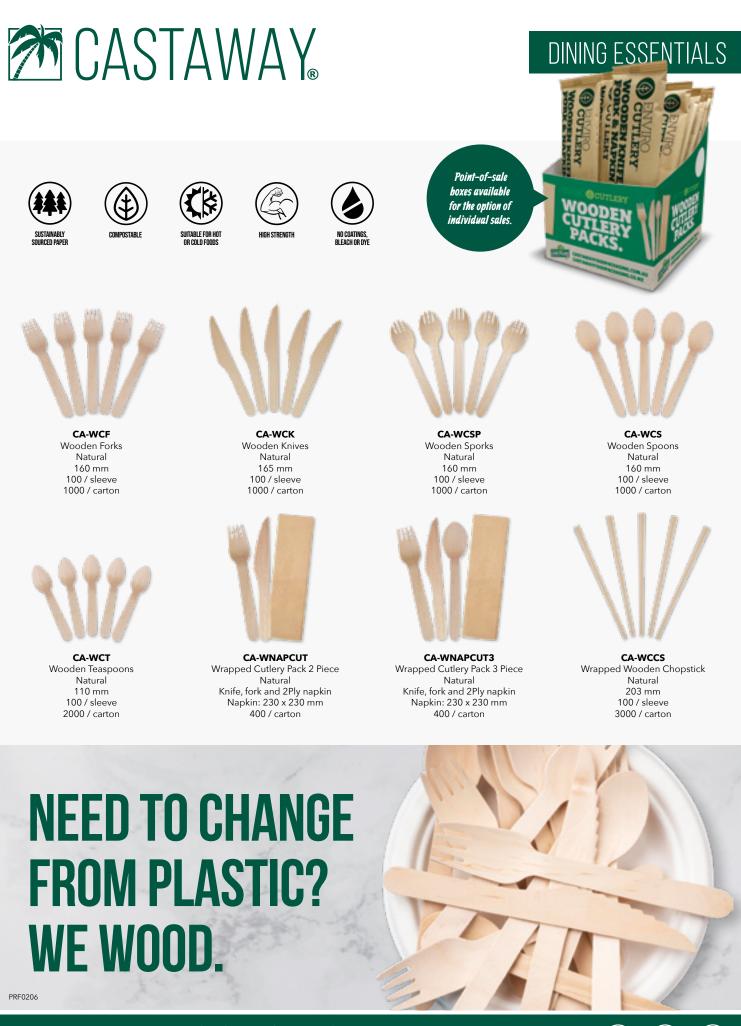

## ENVIRO©CUTLERY™ WOODEN CUTLERY

Serve with style and sustainability using our EnviroCutlery Wooden Cutlery. Expertly crafted from sustainably sourced birchwood, these utensils are compostable, providing a natural, eco-conscious alternative to traditional disposable plastic cutlery. Perfect for any meal or occasion, they combine functionality, durability, and elegance, all while helping to reduce plastic waste and promote a greener planet. Make every meal an environmentally friendly experience with EnviroCutlery.