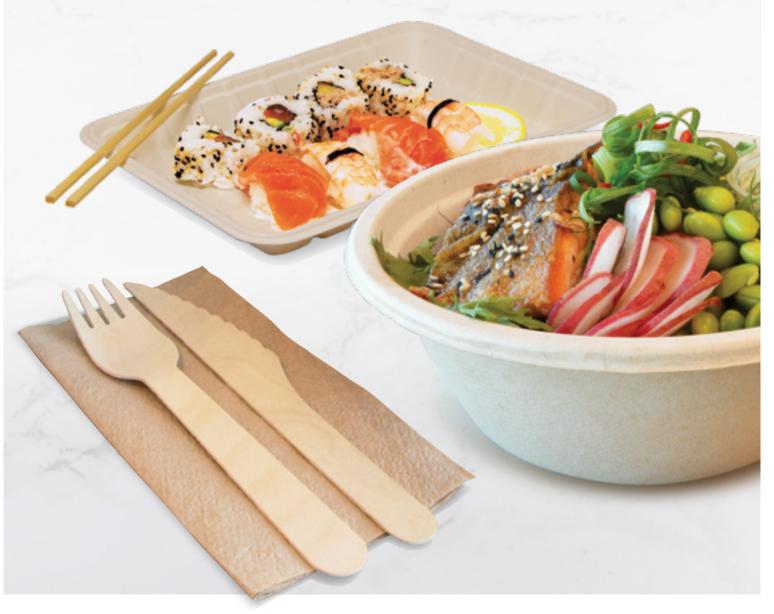

## ENVIRO©CUTLERY™ WOODEN CUTLERY

Serve with style and sustainability using our EnviroCutlery Wooden Cutlery. Expertly crafted from sustainably sourced birchwood, these utensils are compostable, providing a natural, eco-conscious alternative to traditional disposable plastic cutlery. Perfect for any meal or occasion, they combine functionality, durability, and elegance, all while helping to reduce plastic waste and promote a greener planet. Make every meal an environmentally friendly experience with EnviroCutlery.