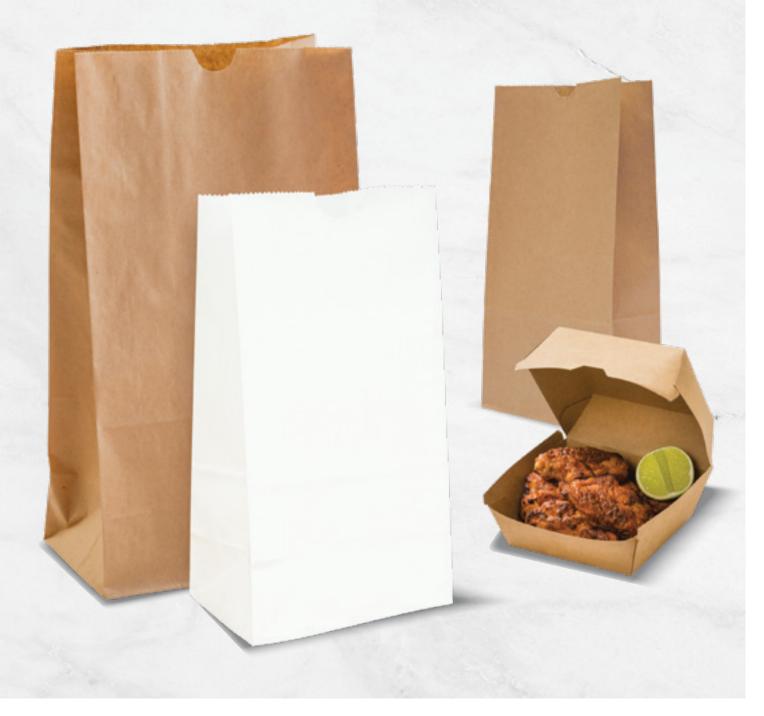

## TAKEAWAY PAPER BAGS

Castaway® Self Opening Satchel Bags utilise a block base design to allow several items to be easily packed and transported securely. They provide a convenient solution for packing takeaway snack boxes and sealed drinks.

## CASTAWAY.

RECYCLABLE

COMPOSTABLE

FOR FASY PACKING

CUSTOM PRINTING

Our takeaway satchel bags combine functionality with sleek design, offering an eco-friendly and reliable packaging solution for food and beverage businesses. Crafted from durable, recyclable materials, these bags are designed to securely hold takeaway items while showcasing your brand with style. Ideal for cafes, restaurants, and delivery services, our satchel bags strike the perfect balance between convenience and sustainability, reflecting our commitment to quality packaging with a purpose.

**CA-SOSB-4** #4 SOS Bag Brown 235 x 125 + 80 mm 500 / bundle

**CA-SOSW-4** #4 SOS Bag White 235 x 125 + 80 mm 500 / bundle

**CA-SOSB-8**#8 SOS Bag
Brown
310 x 152 + 100 mm
500 / bundle

**CA-SOSW-8**#8 SOS Bag
White
310 x 152 + 100 mm
500 / bundle

**CA-SOSB-10** #10 SOS Bag Brown 330 x 200 + 120 mm 250 / bundle

**CA-SOSB-12**#12 SOS Bag
Brown
340 x 178 + 110 mm
250 / bundle

**CA-SOSW-12** #12 SOS Bag White 340 x 178 + 110 mm 250 / bundle

**CA-SOSB-15** #15 SOS Bag Brown 330 x 257 + 120 mm 250 / bundle

**CA-SOSB-16**#16 SOS Bag
Brown
390 x 240 + 120 mm
250 / bundle

**CA-SOSW-16** #16 SOS Bag White 390 x 240 + 120 mm 250 / bundle

**CA-SOSB-20** #20 SOS Bag Brown 430 x 305 + 175 mm 250 / bundle