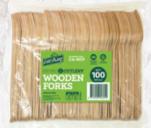

# E RIGHT CHOICE









**High strength** 

The new Envirocutlery™ range of wooden cutlery offers the perfect alternative to plastic disposables. Our full range includes knives, forks, spoons, teaspoons and chopsticks. Made from sustainably sourced birchwood, they are 100% natural and home compostable.

These utensils are ideal for both hot and cold dishes, and designed for an easy and convenient use - perfect for all those meals and snacks on the go!

Our wooden cutlery will add an elegant and natural look and feel to any occasion.

- Picnics
- Private & corporate functions
- Festivals, markets & special events
- Café & restaurant operations
- Mome delivery and more!



Please turn over the page











# ENVIRO CUTLERY

## NEW Envirocutlery™ Range



### **Wooden Forks**

### CA-WCF

Natural 160 mm 100 / sleeve 1000 / carton



### **Wooden Knives**

### CA-WCK

Natural 165 mm 100 / sleeve 1000 / carton



### CA-WCCS

Natural 203 mm 100 / sleeve 3000 / carton



### **Wooden Spoons**

### CA-WCS

Natural 160 mm 100 / sleeve 1000 / carton

Ask us for your free POS!



### **Wooden Teaspoons**

### **CA-WCT**

Natural 110 mm 100 / sleeve 2000 / carton



PRF0134