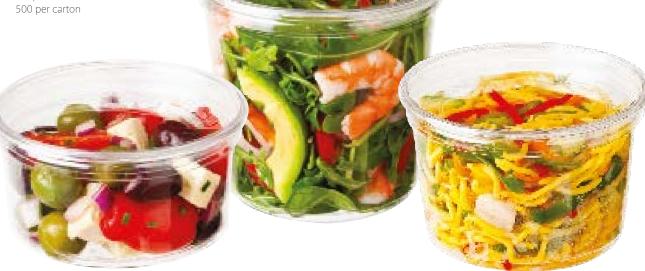

## **Deli Containers**

Castaway® P.E.T Deli Containers are the ideal solution for showcasing your food products.

Designed with exceptional clarity and performance in mind, they are available in five different sizes with a common lid to suit all.

High clarity for a premium look that enhances food appearance

Airtight lid to retain freshness

One lid fits all five containers

Handles product temperature ranges between -6°c and 70°c

Recyclable P.E.T.

Build your brand by custom printing these products!