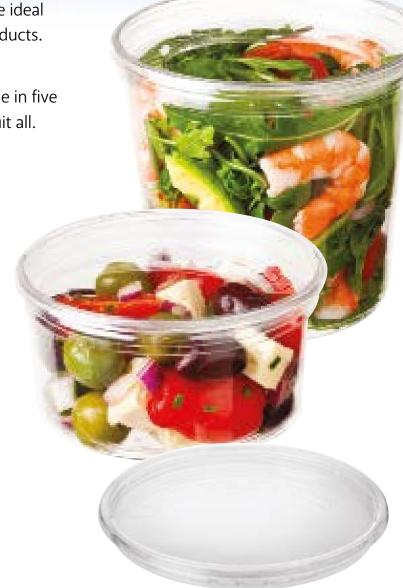

## **Deli Containers**

Castaway® P.E.T Deli Containers are the ideal solution for showcasing your food products.

Designed with exceptional clarity and performance in mind, they are available in five different sizes with a common lid to suit all.

High clarity for a premium look that enhances food appearance

Airtight lid to retain freshness

One lid fits all five containers

Handles product temperature ranges between -6°c and 70°c

Recyclable P.E.T.

Build your brand by custom printing these products!