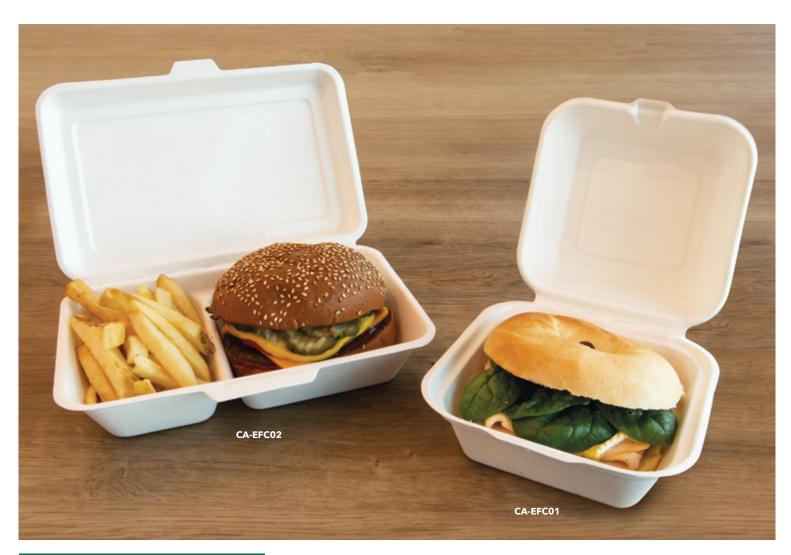

### **BURGER PACK**

### CA-EFC01

130 x 130 x 75 mm 25 / slv 200 / ctn

## 2 COMPARTMENT

# CA-EFC02

White 240 x 150 x 65 mm 25 / slv 200 / ctn

<sup>\*</sup> Place container in a home compost environment.