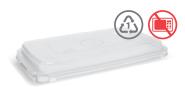

# rPET Lids

least 50% recycled content

recyclable PET

### RPET LID

#### **CA-ERCLID**

Clear 225 x 135 x 25 mm 50 / slv 500 / ctn