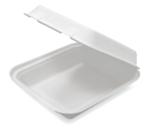

# Sugarcane clams.

Enviroboard® clams are made with natural and renewable sugarcane pulp to provide a packaging solution with a cleaner life cycle. Made from renewable materials and completely compostable, the Enviroboard® range offers an attractive solution for any business looking to reduce their environmental impact.

**GREAT FOR:** Salads, pasta, rice dishes, curries, burgers and more.