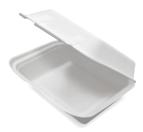

# Sugarcane clams.

Enviroboard® clams are made with natural and renewable sugarcane pulp to provide a packaging solution with a cleaner life cycle. Made from renewable materials and completely compostable, the Enviroboard® range offers an attractive solution for any business looking to reduce their environmental impact.

**GREAT FOR:** Salads, pasta, rice dishes, curries, burgers and more.