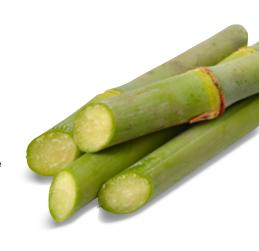

# 100% Compostable Sugarcane Packaging

Enviroboard® range combines sustainable design with exceptional performance, using pulp that comes from sugar cane fibres (bagasse) - one of the world's most abundant annually renewable resources. Sugar cane bagasse is the dry residue left after sugar cane fibre has been pressed for juice. Being a renewable material it is low impact, and ideal for producing tableware due to its high strength.