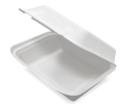

# Sugarcane clams.

Enviroboard® clams are made with natural and renewable sugarcane pulp to provide a packaging solution with a cleaner life cycle. Made from renewable materials and completely compostable, the Enviroboard® range offers an attractive solution for any business looking to reduce their environmental impact.

**GREAT FOR:** Salads, pasta, rice dishes, curries, burgers and more.