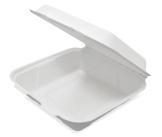

# Sugarcane clams.

Enviroboard® clams are made with natural and renewable sugarcane pulp to provide a packaging solution with a cleaner life cycle. Made from renewable materials and completely compostable, the Enviroboard® range offers an attractive solution for any business looking to reduce their environmental impact.

**GREAT FOR:** Salads, pasta, rice dishes, curries, burgers and more.