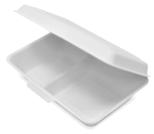

## 2 COMPARTMENT

# CA-EFC02

White 240 x 150 x 65 mm 25 / slv 200 / ctn

<sup>\*</sup> Place container in a home compost environment.