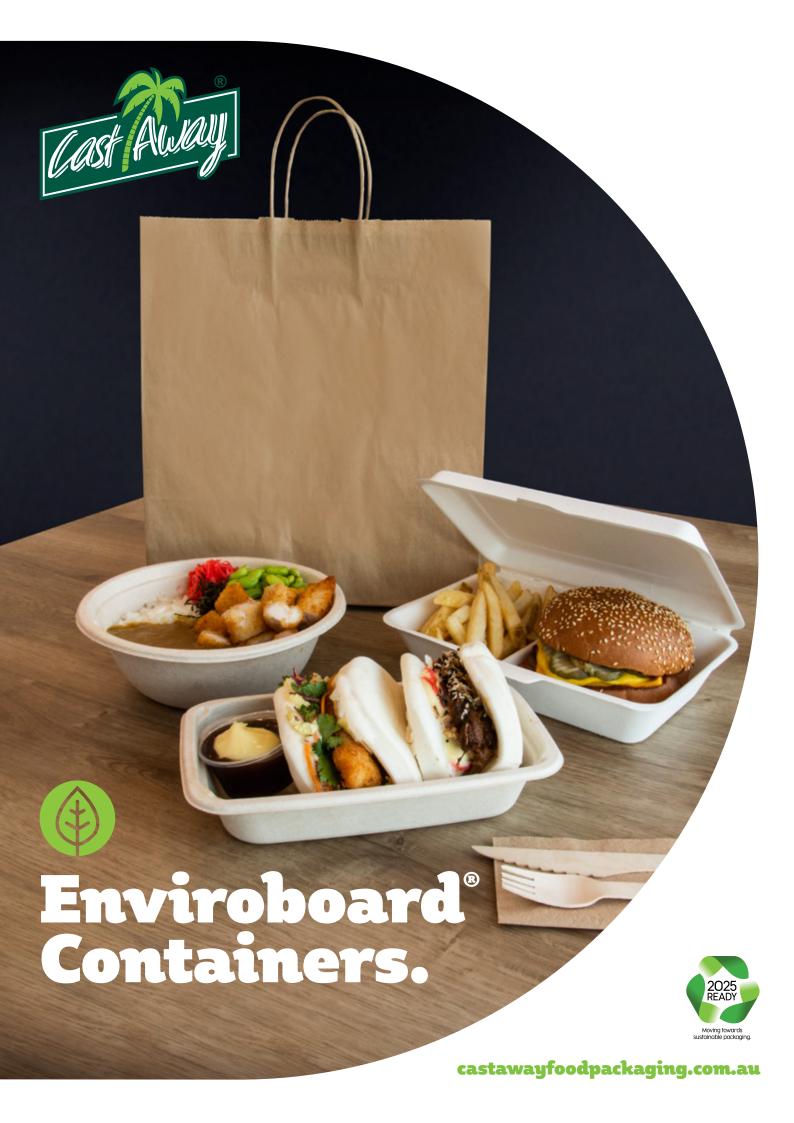

# Sugarcane containers.

Enviroboard® food containers are the ideal choice for food service operators looking to reduce their environmental impact. Made from renewable sugarcane, these containers are compostable, while their matching secure, rPET lids offer optimum visibility, and are recyclable - making this range the perfect takeaway solution.

**GREAT FOR:** Salads, curries, noodles, stir-fries, poke meals and more.

# Sugarcane clams.

Enviroboard® clams are made with natural and renewable sugarcane pulp to provide a packaging solution with a cleaner life cycle. Made from renewable materials and completely compostable, the Enviroboard® range offers an attractive solution for any business looking to reduce their environmental impact.

**GREAT FOR:** Salads, pasta, rice dishes, curries, burgers and more.