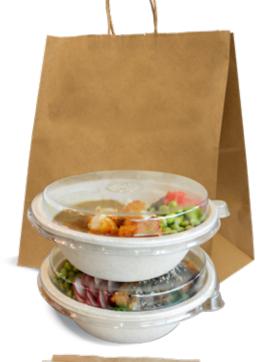

# Sugarcane containers.

Enviroboard® food containers are the ideal choice for food service operators looking to reduce their environmental impact. Made from renewable sugarcane, these containers are compostable, while their matching secure, rPET lids offer optimum visibility, and are recyclable - making this range the perfect takeaway solution.

# Paper carry bags

Round out your offering with maximum convenience and quality with Castaway® range of paper carry bags. Available in 7 sizes.

Why not brand your bags? Custom-printed paper bags give your packaging suite a unique look that will stand out from the crowd.