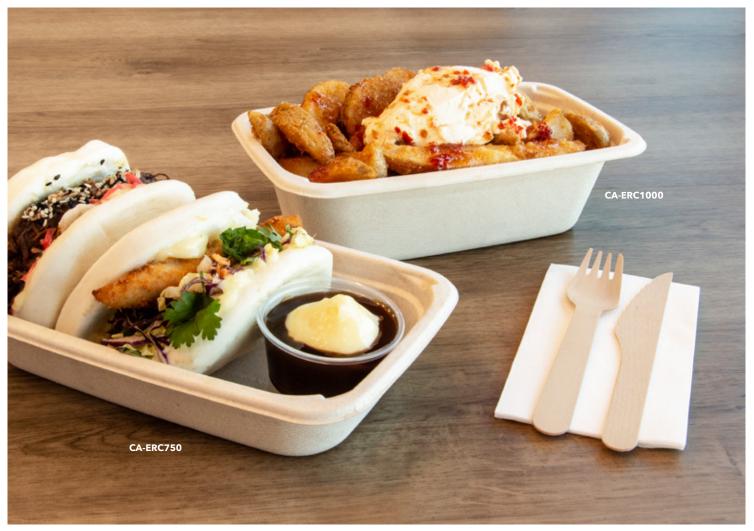

### **RECTANGULAR 750 ml**

#### CA-ERC750

Natural 220 x 135 x 43 mm 50 / slv 500 / ctn

### RECTANGULAR 1000 ml

#### CA-ERC1000

Natural 220 x 135 x 61 mm 50 / slv 500 / ctn

# **Wooden cutlery**

Bring sustainability to the table with Castaway® Tabletop solutions. Complete your offering with Envirocutlery® Wooden Cutlery and Castaway® Paper Napkins, and let your customers feel good about their choices.