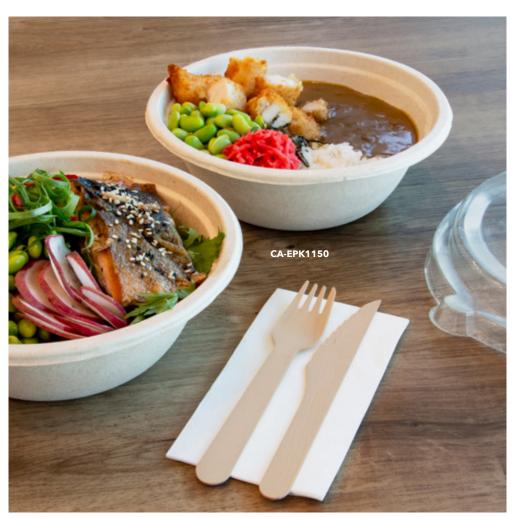

# Sugarcane containers.

Enviroboard® food containers are the ideal choice for food service operators looking to reduce their environmental impact. Made from renewable sugarcane, these containers are compostable, while their matching secure, rPET lids offer optimum visibility, and are recyclable - making this range the perfect takeaway solution.

**GREAT FOR:** Salads, curries, noodles, stir-fries, poke meals and more.

### ROUND 750 ml

### CA-EPK750

Natural Ø 200 x 40 mm 50 / slv 400 / ctn

### ROUND 1150 ml

#### **CA-EPK1150**

Natural Ø 200 x 65 mm 50 / slv 400 / ctn

# **Wooden cutlery**

Bring sustainability to the table with Castaway® Tabletop solutions. Complete your offering with Envirocutlery® Wooden Cutlery and Castaway® Paper Napkins, and let your customers feel good about their choices.