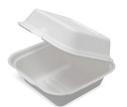

# Sugarcane clams.

Enviroboard® clams are made with natural and renewable sugarcane pulp to provide a packaging solution with a cleaner life cycle. Made from renewable materials and completely compostable, the Enviroboard® range offers an attractive solution for any business looking to reduce their environmental impact.

**GREAT FOR:** Salads, pasta, rice dishes, curries, burgers and more.