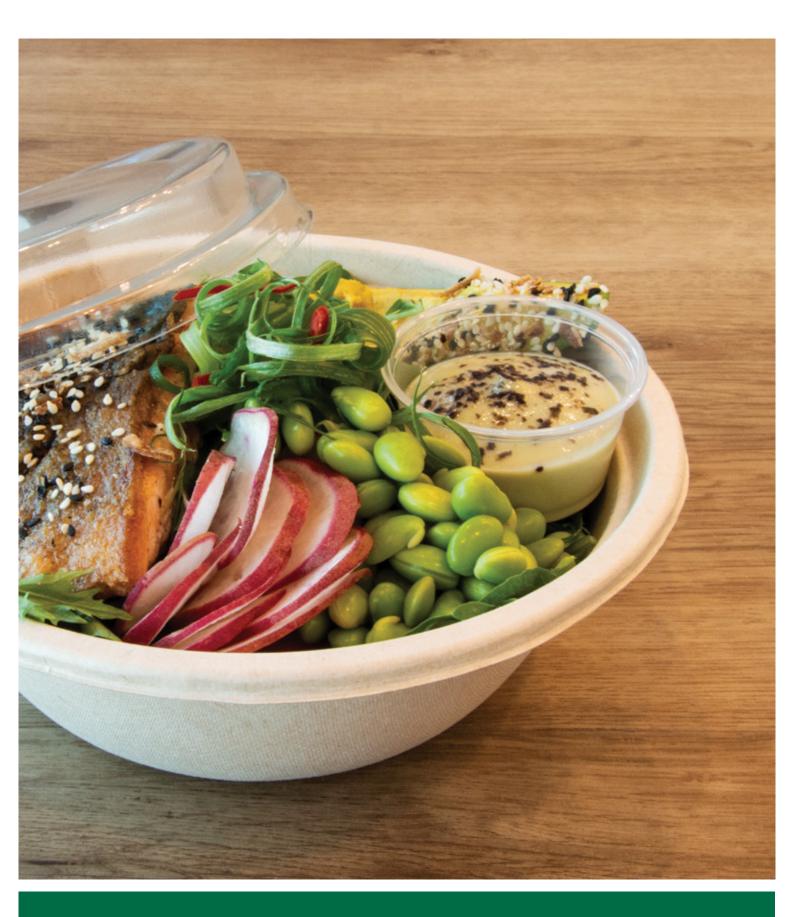

# Sugarcane containers.

Enviroboard® food containers are the ideal choice for food service operators looking to reduce their environmental impact. Made from renewable sugarcane, these containers are compostable, while their matching secure, rPET lids offer optimum visibility, and are recyclable - making this range the perfect takeaway solution.

**GREAT FOR:** Salads, curries, noodles, stir-fries, poke meals and more.