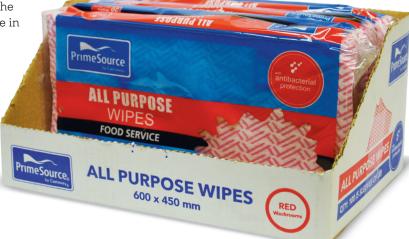

## All-Purpose wipes

Made from 60% viscose

Anti-bacterial protection

Different colours to prevent cross

Shelf ready cartons

#### Washrooms