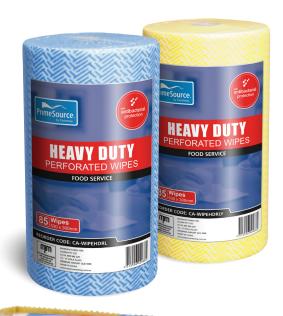

## **FOOD SERVICE WIPES**

## Heavy-Duty Rolls

Reusable and machine washable

Anti-bacterial protection

Different colours to prevent cross contamination

Shelf ready cartons

General cleaning

**CA-WIPEHDRL** 85 wipes / sleeve 4 rolls / carton

Food prep areas

**CA-WIPEHDRLG** 85 wipes / sleeve 4 rolls / carton

Café / barista®

**CA-WIPEHDRLBR** 85 wipes / sleeve 4 rolls / carton

Washrooms

**CA-WIPEHDRLR** 85 wipes / sleeve 4 rolls / carton

Infectious areas

**CA-WIPEHDRLY** 85 wipes / sleeve 4 rolls / carton