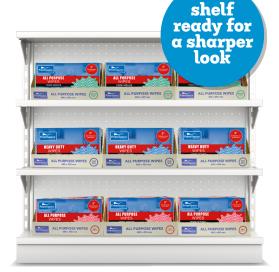

## All-Purpose wipes

Made from 60% viscose

Anti-bacterial protection

Different colours to prevent cross

Shelf ready cartons