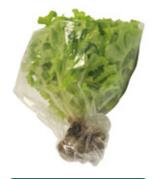

## Fruit & Vegetable Bags.

Keep your produce fresh and vibrant with the new range of Castaway® fruit and vegetable bags. Various sizes are available to suit 'grab and go' produce products from shallots and lettuce, to carrots and potatoes. Our printed 1kg, 2kg, and 4kg bags make it easy for your customers to find what they need with their unique 'Continental' print design.



lightweight and durable



circulation to extend shelf-life



LDPE material



Easy-Pick® sleeve opening









# Fruit & Vegetable Bags.







0









#### **Shallots**

#### CA-LDPBG1 605 x 140mm 200 / sleeve 1000 / carton

#### Celery

CA-LDPBG2 600 x 200mm 200 / sleeve 1000 / carton

#### Lettuce

CA-LDPBG3 380 x 300mm 200 / sleeve 1000 / carton

0

0

0

#### 1kg Fruit & Vegetable

**CA-LDPB1KG** 205 x 305mm 200 / sleeve 1000 / carton



### 2kg Fruit & Vegetable

CA-LDPB2KG 250 x 380mm 200 / sleeve 1000 / carton



#### 4kg Potatoes

CA-LDPB4KGP 250 x 515mm 100 / sleeve 1000 / carton



#### **Mushroom Bag**

РВ-МВР 275 x 165 + 75 mm 250 / bundle



Australian certified facilities



Sustainably sourced paper



Recyclable

PRF0135