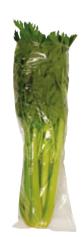

## Fruit & Vegetable Bags.

Keep your produce fresh and vibrant with the new range of Castaway® fruit and vegetable bags. Various sizes are available to suit 'grab and go' produce products from shallots and lettuce, to carrots and potatoes. Our printed 1kg, 2kg, and 4kg bags make it easy for your customers to find what they need with their unique 'Continental' print design.



lightweight and durable



circulation to extend shelf-life



LDPE material



Easy-Pick® sleeve opening









# Fruit & Vegetable Bags.







0









#### **Shallots**

#### CA-LDPBG1 605 x 140mm 200 / sleeve 1000 / carton

#### Celery

CA-LDPBG2 600 x 200mm 200 / sleeve 1000 / carton

#### Lettuce

CA-LDPBG3 380 x 300mm 200 / sleeve 1000 / carton

0

0

0

#### 1kg Fruit & Vegetable

**CA-LDPB1KG** 205 x 305mm 200 / sleeve 1000 / carton



### 2kg Fruit & Vegetable

CA-LDPB2KG 250 x 380mm 200 / sleeve 1000 / carton



#### 4kg Potatoes

CA-LDPB4KGP 250 x 515mm 100 / sleeve 1000 / carton



#### **Mushroom Bag**

РВ-МВР 275 x 165 + 75 mm 250 / bundle



Australian certified facilities



Sustainably sourced paper



Recyclable

PRF0135