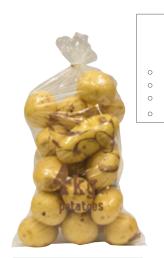

ble bags. Various sizes are available to suit 'grab and go' produce products from shallots and lettuce, to carrots and potatoes. Our printed 1kg, 2kg, and 4kg bags make it easy for your customers to find what they need with their unique 'Continental' print design.



lightweight and durable



circulation to extend shelf-life



LDPE material



Easy-Pick® sleeve opening









# Fruit & Vegetable Bags.







0









#### **Shallots**

#### CA-LDPBG1 605 x 140mm 200 / sleeve 1000 / carton

#### Celery

CA-LDPBG2 600 x 200mm 200 / sleeve 1000 / carton

#### Lettuce

CA-LDPBG3 380 x 300mm 200 / sleeve 1000 / carton

0

0

0

#### 1kg Fruit & Vegetable

**CA-LDPB1KG** 205 x 305mm 200 / sleeve 1000 / carton



### 2kg Fruit & Vegetable

CA-LDPB2KG 250 x 380mm 200 / sleeve 1000 / carton



#### 4kg Potatoes

CA-LDPB4KGP 250 x 515mm 100 / sleeve 1000 / carton



#### **Mushroom Bag**

РВ-МВР 275 x 165 + 75 mm 250 / bundle



Australian certified facilities



Sustainably sourced paper



Recyclable

PRF0135