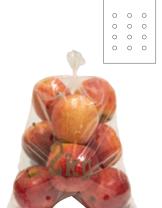

#### 1kg Fruit & Vegetable

**CA-LDPB1KG** 205 x 305mm 200 / sleeve 1000 / carton