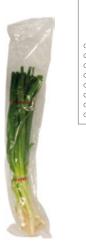

## Fruit & Vegetable Bags.

Keep your produce fresh and vibrant with the new range of Castaway® fruit and vegetable bags. Various sizes are available to suit 'grab and go' produce products from shallots and lettuce, to carrots and potatoes. Our printed 1kg, 2kg, and 4kg bags make it easy for your customers to find what they need with their unique 'Continental' print design.



lightweight and durable



circulation to extend shelf-life



LDPE material



Easy-Pick® sleeve opening









# Fruit & Vegetable Bags.







0









#### **Shallots**

#### CA-LDPBG1 605 x 140mm 200 / sleeve 1000 / carton

#### Celery

CA-LDPBG2 600 x 200mm 200 / sleeve 1000 / carton

#### Lettuce

CA-LDPBG3 380 x 300mm 200 / sleeve 1000 / carton

0

0

0

#### 1kg Fruit & Vegetable

**CA-LDPB1KG** 205 x 305mm 200 / sleeve 1000 / carton



### 2kg Fruit & Vegetable

CA-LDPB2KG 250 x 380mm 200 / sleeve 1000 / carton



#### 4kg Potatoes

CA-LDPB4KGP 250 x 515mm 100 / sleeve 1000 / carton



#### **Mushroom Bag**

РВ-МВР 275 x 165 + 75 mm 250 / bundle



Australian certified facilities



Sustainably sourced paper



Recyclable

PRF0135