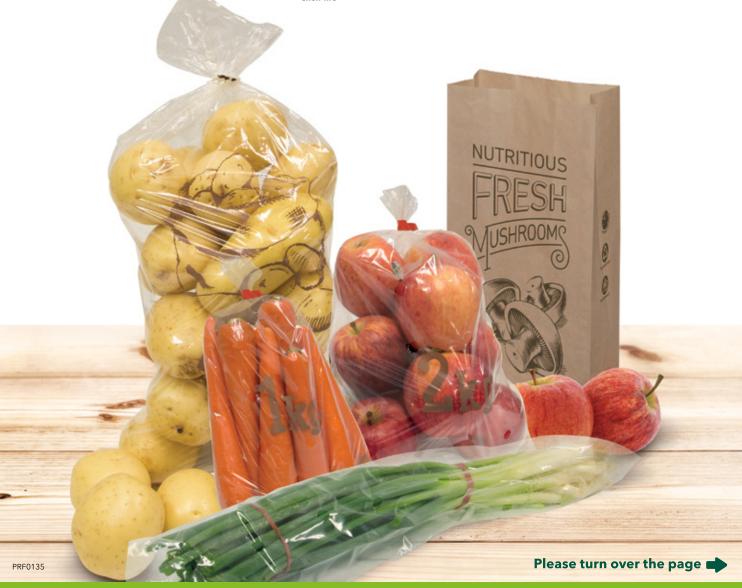

## Fruit & Vegetable Bags.

Keep your produce fresh and vibrant with the new range of Castaway® fruit and vegetable bags. Various sizes are available to suit 'grab and go' produce products from shallots and lettuce, to carrots and potatoes. Our printed 1kg, 2kg, and 4kg bags make it easy for your customers to find what they need with their unique 'Continental' print design.

#### 1kg Fruit & Vegetable

**CA-LDPB1KG** 205 x 305mm 200 / sleeve 1000 / carton

### 2kg Fruit & Vegetable

CA-LDPB2KG 250 x 380mm 200 / sleeve 1000 / carton

#### 4kg Potatoes

CA-LDPB4KGP 250 x 515mm 100 / sleeve 1000 / carton

#### **Mushroom Bag**

РВ-МВР 275 x 165 + 75 mm 250 / bundle

Australian certified facilities

Sustainably sourced paper

Recyclable

PRF0135