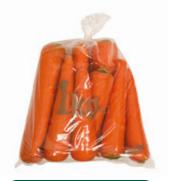

## Fruit & Vegetable Bags.

Keep your produce fresh and vibrant with the new range of Castaway® fruit and vegetable bags. Various sizes are available to suit 'grab and go' produce products from shallots and lettuce, to carrots and potatoes. Our printed 1kg, 2kg, and 4kg bags make it easy for your customers to find what they need with their unique 'Continental' print design.



lightweight and durable



circulation to extend shelf-life



LDPE material



Easy-Pick® sleeve opening









# Fruit & Vegetable Bags.







0









#### **Shallots**

#### CA-LDPBG1 605 x 140mm 200 / sleeve 1000 / carton

#### Celery

CA-LDPBG2 600 x 200mm 200 / sleeve 1000 / carton

#### Lettuce

CA-LDPBG3 380 x 300mm 200 / sleeve 1000 / carton

0

0

0

#### 1kg Fruit & Vegetable

**CA-LDPB1KG** 205 x 305mm 200 / sleeve 1000 / carton



### 2kg Fruit & Vegetable

CA-LDPB2KG 250 x 380mm 200 / sleeve 1000 / carton



#### 4kg Potatoes

CA-LDPB4KGP 250 x 515mm 100 / sleeve 1000 / carton



#### **Mushroom Bag**

РВ-МВР 275 x 165 + 75 mm 250 / bundle



Australian certified facilities



Sustainably sourced paper



Recyclable

PRF0135