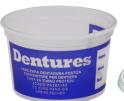

#### **Denture cup**

Stores dentures to maintain oral care and hygiene

Made from recyclable polystyrene

#### CA-DC262-800

262 ml 40 per sleeve 800 per carton