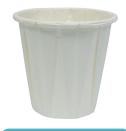

# **Pleated Water Cup**

P.E.T lined paper

Suitable for one-off use when providing water

#### CA-PLT450

3.5 oz / 105 ml 100 per sleeve 5000 per carton