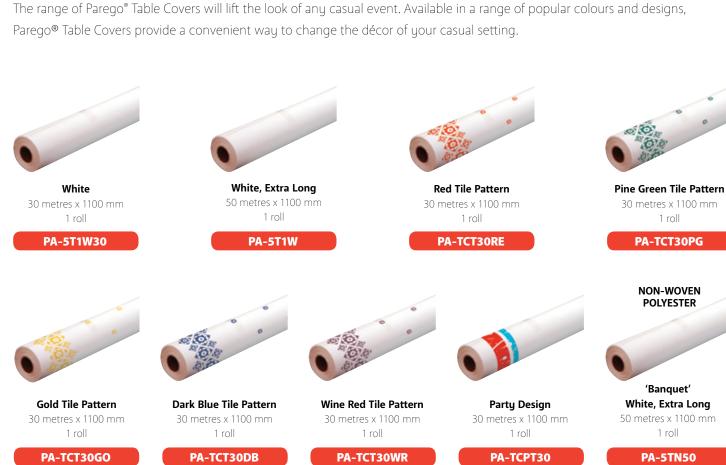

Quality paper co-ordinates.

**Place Mats • Tray Mats • Table Covers** 



The Parego® brand has held a proud tradition of providing quality, Australian made paper co-ordinates since 1988. The new range of Parego® Place Mats, Tray Mats and Table Covers provides quality table-top products that can be used in the foodservice, hospitality and healthcare industries.





# **Table Covers**



# **Place Mats & Tray Mats**

With a range of sizes to fit your requirements, Parego® Place Mats & Tray Mats offer versatility when table and tray protection is required. Choose from a selected range of colours that will make your place setting look extra special.

### **Place Mats**



White, Straight Edge

235 x 350 mm 500 per sleeve 1000 per carton

PA-4P1WEC



Pine Green, Ritz Edge

240 x 350 mm 500 per sleeve 1000 per carton

PA-4P2PG



White, Scalloped Edge

245 x 350 mm 500 per sleeve 1000 per carton

PA-4P1WS1



Gold, Ritz Edge

240 x 350 mm 500 per sleeve 1000 per carton

PA-4P2GO



Straight edge

Scalloped edge



Ritz edge



#### White, Ritz Edge

240 x 350 mm 500 per sleeve 1000 per carton

PA-4P1W

Dark Blue, Ritz Edge

240 x 350 mm

500 per sleeve

1000 per carton

PA-