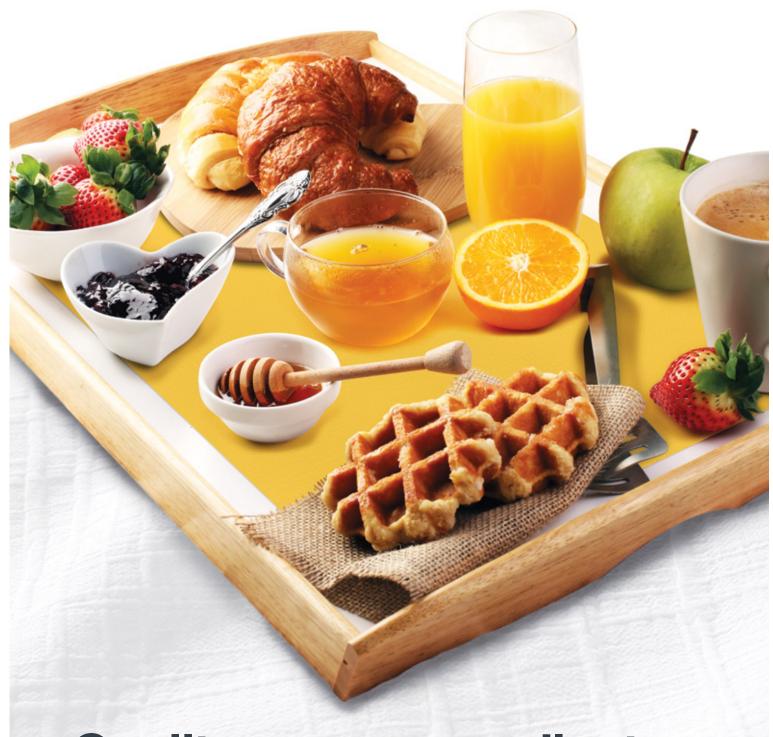

# **Place Mats & Tray Mats**

With a range of sizes to fit your requirements, Parego® Place Mats & Tray Mats offer versatility when table and tray protection is required. Choose from a selected range of colours that will make your place setting look extra special.