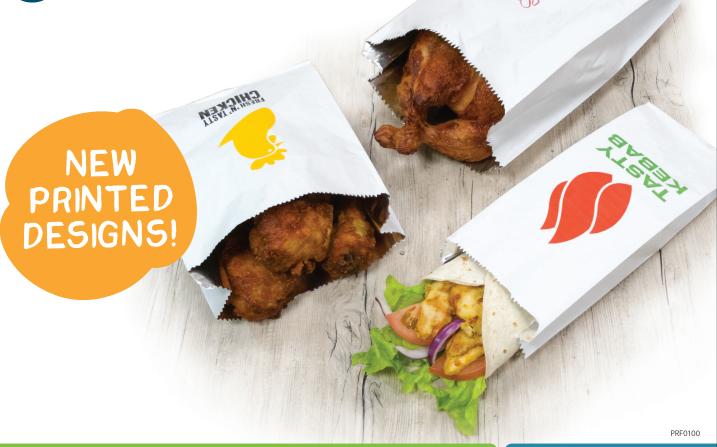

## Foil Lined Paper Bags

Foil lined paper provides excellent resistance to liquids, grease and moisture. The inner foil lining has excellent heat retention properties making it ideal for packing and serving kebabs, souvlaki, wings and roast chicken.

Foil lining maintains temperature and resists liquid and grease

Paper sourced from sustainable, managed plantations

Use for hot food

Build your brand by custom printing these products!

Australian made in HACCP certified facilities