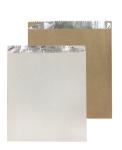

PB-CBSP

PB-CBL

PB-CBLP

PB-CBFG

PB-CBL044

**PB-CBSFNT** 

Small foil lined paper bag White 211 x 165 + 58 mm 250 Small foil lined paper bag Brown 211 x 165 + 58 mm 250 Small printed 'Hot 'N' Tasty Chicken' White 211 x 165 + 58 mm 250 Small printed 'Fresh 'N' Tasty Chicken' White 211 x 165 + 58 mm 250 Large foil lined paper bag White 310 x 165 + 58 mm 250 Large printed 'Hot 'N' Tasty Chicken' White 310 x 165 + 58 mm 250