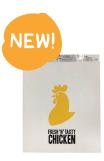

PB-CBSP

PB-CBL

PB-CBLP

PB-CBFG

PB-CBL044

**PB-CBSFNT** 

Small foil lined paper bag White 211 x 165 + 58 mm 250 Small foil lined paper bag Brown 211 x 165 + 58 mm 250 Small printed 'Hot 'N' Tasty Chicken' White 211 x 165 + 58 mm 250 Small printed 'Fresh 'N' Tasty Chicken' White 211 x 165 + 58 mm 250 Large foil lined paper bag White 310 x 165 + 58 mm 250 Large printed 'Hot 'N' Tasty Chicken' White 310 x 165 + 58 mm 250