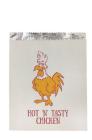

PB-CBSP

PB-CBL

PB-CBLP

PB-CBFG

PB-CBL044

**PB-CBSFNT** 

Small foil lined paper bag White 211 x 165 + 58 mm 250 Small foil lined paper bag Brown 211 x 165 + 58 mm 250 Small printed 'Hot 'N' Tasty Chicken' White 211 x 165 + 58 mm 250 Small printed 'Fresh 'N' Tasty Chicken' White 211 x 165 + 58 mm 250 Large foil lined paper bag White 310 x 165 + 58 mm 250 Large printed 'Hot 'N' Tasty Chicken' White 310 x 165 + 58 mm 250