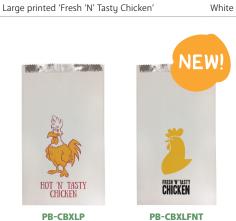

PB-CBSP

PB-CBL

PB-CBLP

PB-CBFG

PB-CBL044

**PB-CBSFNT** 

Small foil lined paper bag White 211 x 165 + 58 mm 250 Small foil lined paper bag Brown 211 x 165 + 58 mm 250 Small printed 'Hot 'N' Tasty Chicken' White 211 x 165 + 58 mm 250 Small printed 'Fresh 'N' Tasty Chicken' White 211 x 165 + 58 mm 250 Large foil lined paper bag White 310 x 165 + 58 mm 250 Large printed 'Hot 'N' Tasty Chicken' White 310 x 165 + 58 mm 250