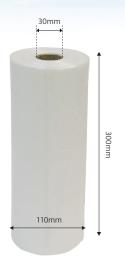

# **Large Produce Bags**

Star Seal

### 510 x 390mm

PRF0063

See the full Castaway® range available at www.castawayfoodpackaging.com.au

**TURN OVER THE PAGE** 