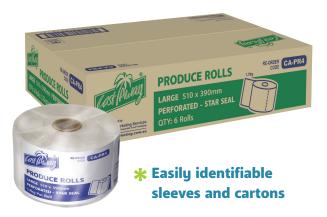

# **Large Produce Bags**

Star Seal

### 510 x 390mm

PRF0063

See the full Castaway® range available at www.castawayfoodpackaging.com.au

**TURN OVER THE PAGE** 