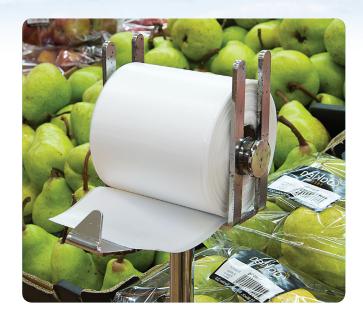

# **Produce Bags**

Castaway® narrow-width star sealed produce bags are designed to hold a large quantity of fruit, vegetables, and other produce.

The slimmer profile of the roll provides additional space to put the focus back on your produce and not on the roll.

- Specially formulated, perforated bags for easy opening & loading
- Large gusseted size offers greater volume capacity reducing the number of bags required
- Suitable for packaging fruit, vegetables, nuts and other produce items
- \* Made from high density polyethylene