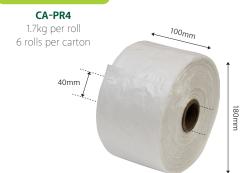

## **Small Produce Bags, Gusseted**

Flat Seal

#### 455 x 225 + 100mn

# CA-PR3

1.8kg per roll 6 rolls per carton