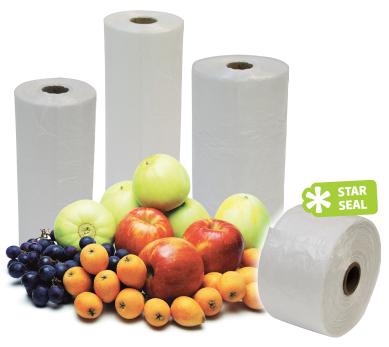

# **Produce Bags**

Castaway® narrow-width star sealed produce bags are designed to hold a large quantity of fruit, vegetables, and other produce.

The slimmer profile of the roll provides additional space to put the focus back on your produce and not on the roll.

- Specially formulated, perforated bags for easy opening & loading
- Large gusseted size offers greater volume capacity reducing the number of bags required
- Suitable for packaging fruit, vegetables, nuts and other produce items
- \* Made from high density polyethylene