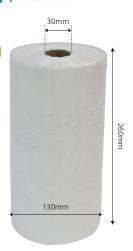

# **Large Produce Bags**

Flat Seal

#### 445 x 300mm

### CA-PR2

1.8kg per roll 6 rolls per carton