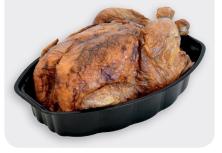

## **Chicken Trays**

The new Castaway<sup>®</sup> Polypropylene Chicken Tray provides an effective solution for packaging large roasted chicken in your bakery.

Chicken Tray

50 per sleeve 400 per carton

The ridged base allows oil & grease to drain away from the chicken, and the rigid polypropylene construction provides excellent strength.

Microwavable

Recyclable Polypropylene

Australian made in HACCP accredited facilities

Place chicken in the heavy duty tray

**2** Overwrap chicken and tray with cling wrap

Place in the hot box ready for sale