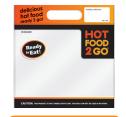

# Deli Bags

delicious

hot food

ready 2 go!

Castaway<sup>®</sup> Hot Food 2 Go<sup>®</sup> Carry Bags can be used for any type of pre-cooked takeaway food, from roast chicken to steaks.

The large viewing window provides excellent product presentation, and vent holes keep food fresh to encourage impulse buying.

#### Small CA-HBSML-HF2G 224 x 232 x 100mm 500 per carton

For use with any size roasted chicken. Two small chickens can be placed in one bag for a twin pack offer.

**CA-HBLGE-HF2G** 340 x 260 x 140mm 500 per carton