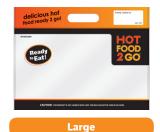

# Deli Bags

delicious

hot food

ready 2 go!

Castaway<sup>®</sup> Hot Food 2 Go<sup>®</sup> Carry Bags can be used for any type of pre-cooked takeaway food, from roast chicken to steaks.

The large viewing window provides excellent product presentation, and vent holes keep food fresh to encourage impulse buying.

#### Small CA-HBSML-HF2G 224 x 232 x 100mm 500 per carton

For use with any size roasted chicken. Two small chickens can be placed in one bag for a twin pack offer.

**CA-HBLGE-HF2G** 340 x 260 x 140mm 500 per carton